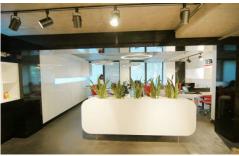

## 200 Riley Street Surry Hills NSW

- 90sqm Open Plan space on Level 1
- Fully fitted with 10 workstations / can be removed
- Self-contained with internal Toilets and Kitchenette
- Polished concrete floors&ceiling, A/C
- Extra 4sqm Storage space
- Can suit Yoga/Pilates/Photography Studio
- 1 Carspace

Located within the heart of Surry Hills and positioned perfectly along bustling Riley Street, this 90sqm boutique office gives an occupier the opportunity to walk into a stylish well appointed office with out the need to lift a finger.