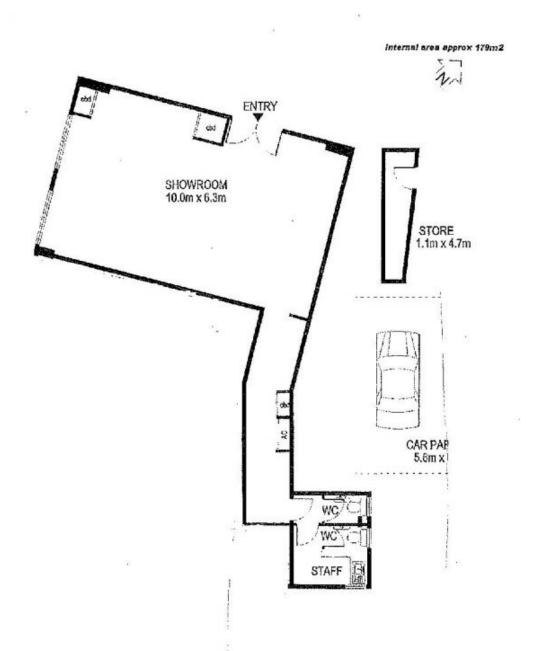

## 200 Riley Street Surry Hills NSW

- 90sqm Open Plan space on Level 1
- Fully fitted with 10 workstations / can be removed
- Self-contained with internal Toilets and Kitchenette
- Polished concrete floors&ceiling, A/C
- Extra 4sqm Storage space
- Can suit Yoga/Pilates/Photography Studio
- 1 Carspace