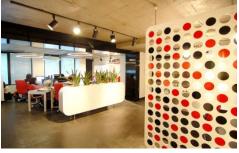

## 200 Riley Street Surry Hills NSW

- 90sqm Open Plan space on Level 1
- Fully fitted with 10 workstations / can be removed
- Self-contained with internal Toilets and Kitchenette
- Polished concrete floors&ceiling, A/C
- Extra 4sqm Storage space
- Can suit Yoga/Pilates/Photography Studio
- 1 Carspace

Located within the heart of Surry Hills and positioned perfectly along bustling Riley Street, this 90sqm boutique office gives an occupier the opportunity to walk into a stylish well appointed office with out the need to lift a finger.