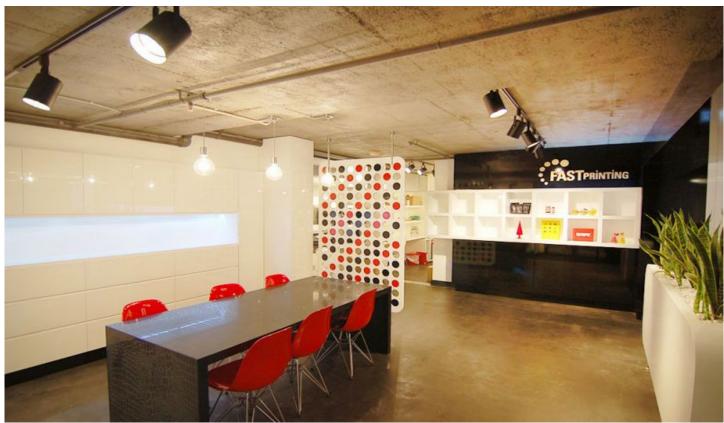

## 200 Riley Street Surry Hills NSW

- 90sqm Open Plan space on Level 1
- Fully fitted with 10 workstations / can be removed
- Self-contained with internal Toilets and Kitchenette
- Polished concrete floors&ceiling, A/C
- Extra 4sqm Storage space
- Can suit Yoga/Pilates/Photography Studio
- 1 Carspace

Located within the heart of Surry Hills and positioned perfectly along bustling Riley Street, this 90sqm boutique office gives an occupier the opportunity to walk into a stylish well appointed office with out the need to lift a finger.