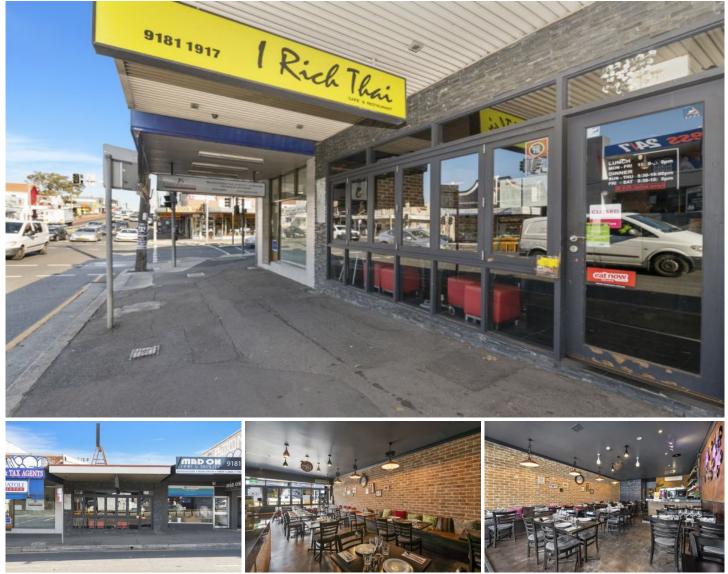

## 155 Victoria Road Drummoyne NSW

Gunning Real Estate is delighted to present to the market for sale by private treaty, 155 Victoria Road, Drummoyne. The property is a single level freehold building with huge development upside and holding over income.

Located just 6km from Sydney's CBD in Drummoyne's cosmopolitan food & beverage and service retail precinct, this property benefits from huge development and reversionary rental upside.

**Property Highlights:** 

- 151sqm of land approx.
- B4 Mixed Use zoning
- 2:1 Floor Space Ratio
- 15 metre height limit
- Holding over income of \$52,960.23 p.a net

https://www.gunningre.com.au Just another WordPress site