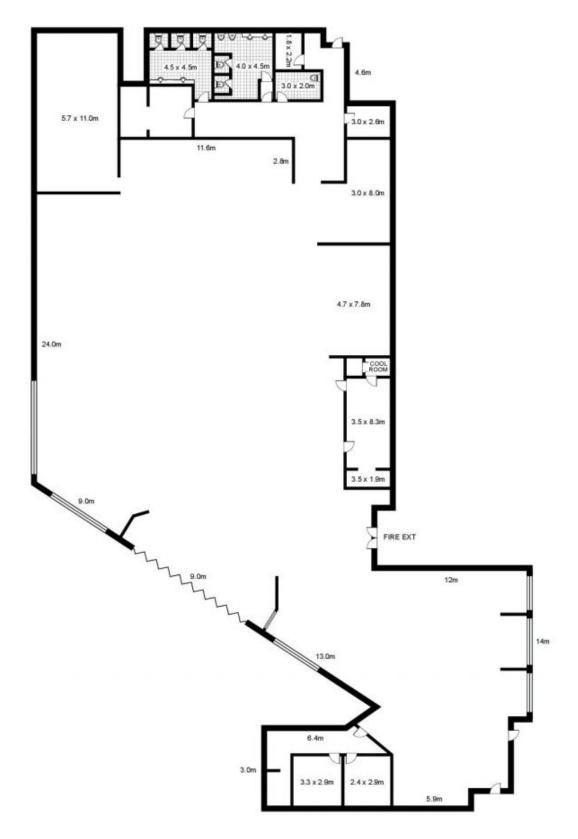

Currently fitted & previously operating as a play centre, the space would also be suitable to a wide range of Entertainment & Leisure uses being also situated next to

Building Size: 1195 sqm

View : https://wv

## **GUNNING**

This floor plan is intended as a guide only. Layout dimension are approximate only. No representation or warranties of any nature whatsoever are given or intended. Any person using this information should rely on their own enquiries.