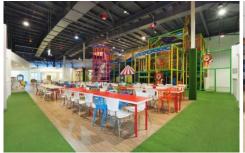

Currently fitted & previously operating as a play centre, the space would also be suitable to a wide range of Entertainment & Leisure uses being also situated next to

Building Size: 1195 sqm

View : https://wv