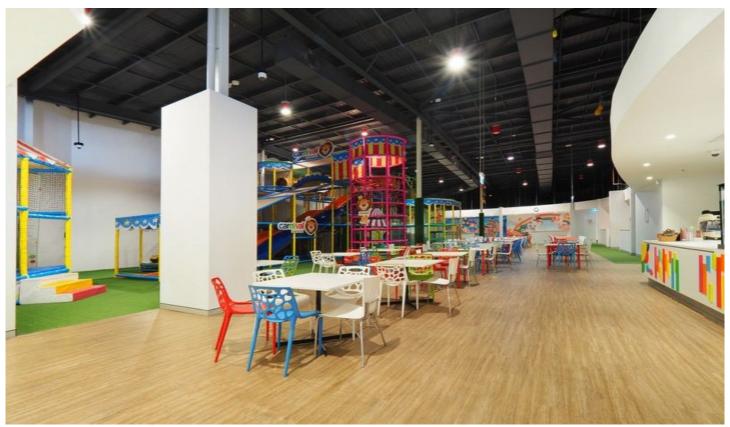

Currently fitted & previously operating as a play centre, the space would also be suitable to a wide range of Entertainment & Leisure uses being also situated next to

Building Size: 1195 sqm

View : https://wv