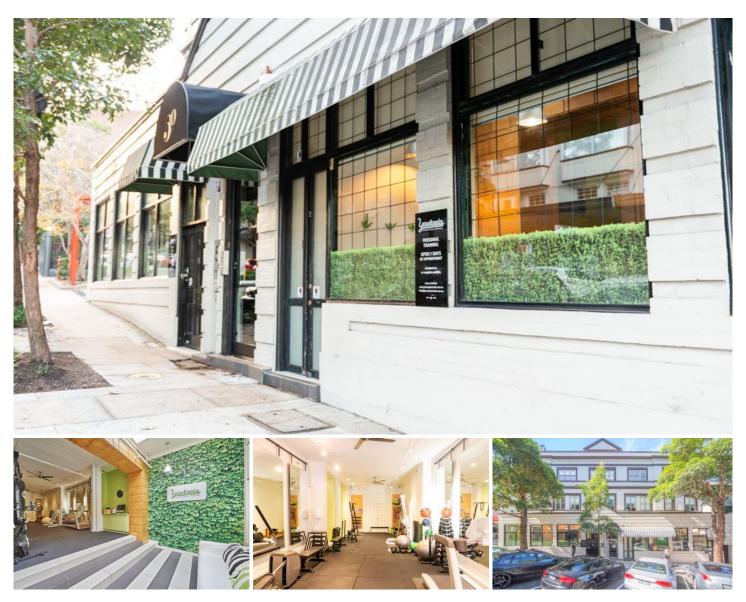

## 2/50 Bayswater Road Rushcutters Bay NSW

- 68sqm Retail Shop
- Light & bright space with sky lights at front
- Open plan layout (approx. 4.5m wide x 17m long)
- Almost 5m wide frontage

## **UPSIDE:**

- Suits variety of uses (Food & Drink, Retail or Recreational Uses)
- Storage area at back with provision to add internal toilet
- estimated 6.5% net return

## LOCATION:

- Amongts Farmhouse, ACME Restaurant, Enya, new Bayswater Fine Wines and iconic Cafe' Fernandez
- Building with captive market of 19 newly refurbished units above, plus ample walk by traffic and surrounding clientele