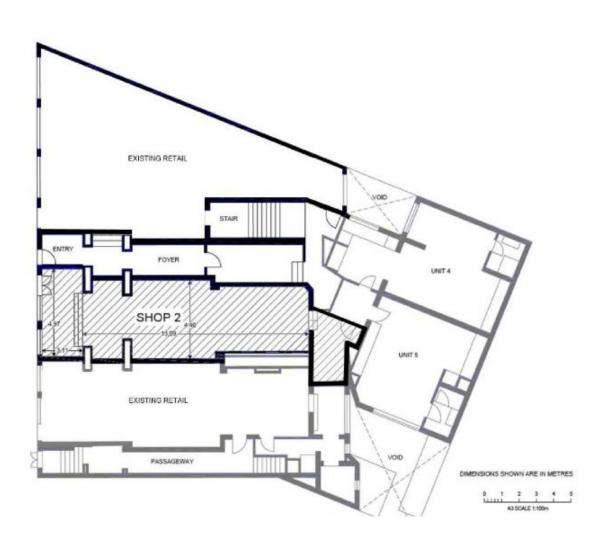

## 2/50 Bayswater Road Rushcutters Bay NSW

- 68sqm Retail Shop
- Light & bright space with sky lights at front
- Open plan layout (approx. 4.5m wide x 17m long)
- Almost 5m wide frontage