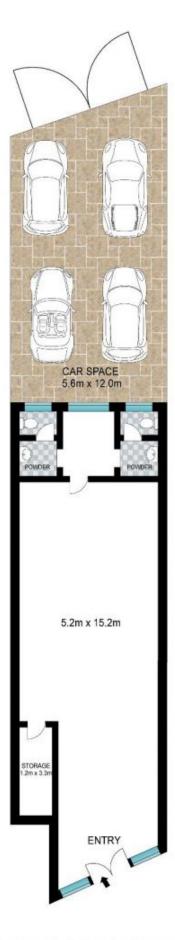

## 418 Crown Street Surry Hills NSW

- 89sqm of internal ground floor retail space
- Tandem car parks for up to 2 vehicles
- Blank canvass, ready for brand new fitout
- Clear space shop
- high pedestrian traffic
- Crown Street's hottest food and beverage precinct.

w/eastern-suburbs/surry-hills/commercia

I/retail/5731490

Daniel Gunning 02 9698 0222

INT: 89 m² EXT: 61 m²

Scale in metres. Indicative only. Dimensions are approximate. All information contained herein is gathered from sources we believe to be reliable. However we cannot guarantee its accuracy and interested persons should rely on their own enquiries.