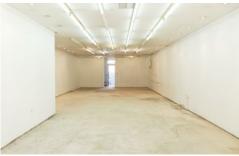

## 418 Crown Street Surry Hills NSW

- 89sqm of internal ground floor retail space
- Tandem car parks for up to 2 vehicles
- Blank canvass, ready for brand new fitout
- Clear space shop
- high pedestrian traffic
- Crown Street's hottest food and beverage precinct.