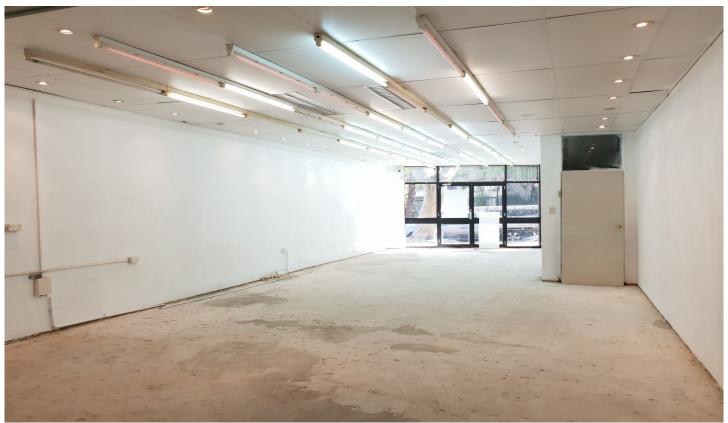

## 418 Crown Street Surry Hills NSW

- 89sqm of internal ground floor retail space
- Tandem car parks for up to 2 vehicles
- Blank canvass, ready for brand new fitout
- Clear space shop
- high pedestrian traffic
- Crown Street's hottest food and beverage precinct.