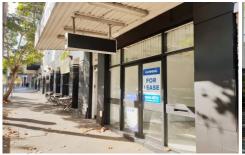

## 418 Crown Street Surry Hills NSW

- 89sqm of internal ground floor retail space
- Tandem car parks for up to 2 vehicles
- Blank canvass, ready for brand new fitout
- Clear space shop
- high pedestrian traffic
- Crown Street's hottest food and beverage precinct.

The property is located immediately next door to the recently refurbished and extremely popular Dolphin Hotel and Rapha bicycle cafe and across the road from Bill's, Flour Eggs Water and Crown Street Grocer to name a few.