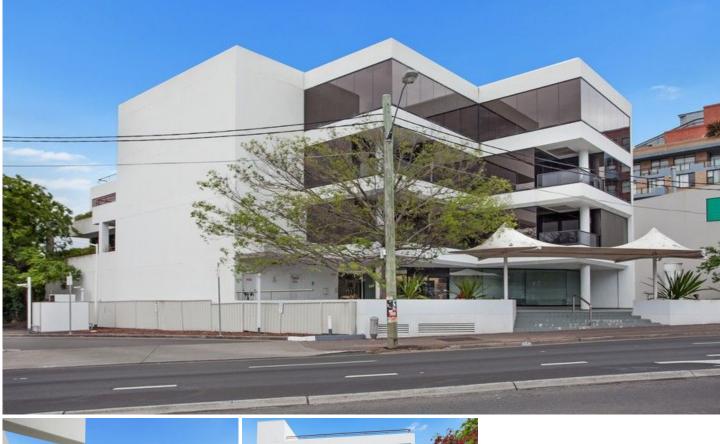

## 390 Forest Road Hurstville NSW

Gunning Real Estate is pleased to present this centrally located, freestanding commercial building for lease. The building features 4 levels of commercial space plus a basement car park with lift access to all levels. Each floor is fully self contained with male, female & disabled toilets, kitchenette & shower facilities.

Ideally situated 400m\* from Hurstville Train Station and Hurstville Central Shopping Centre, and 450m\* to Westfield Shopping Centre.

## **KEY FEATURES**

- Area: 1,530sqm\* (whole building)
- 26 secure allocated car spaces available
- Excellent natural light
- Available now!