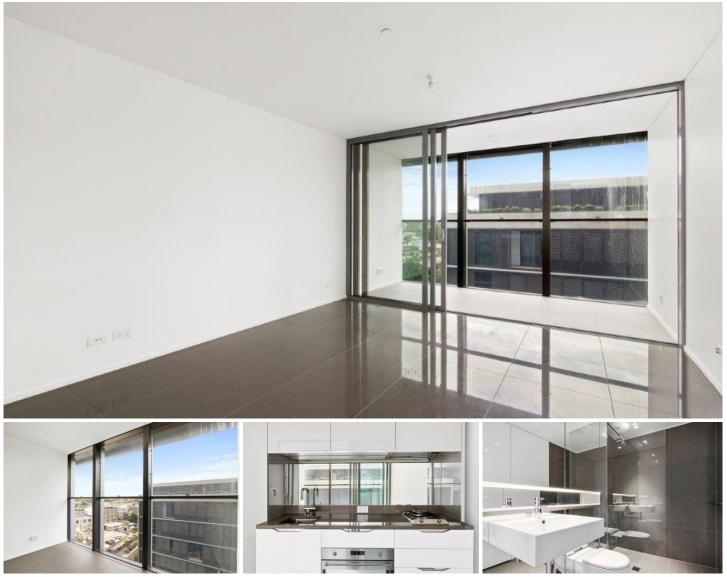

## 817/18 Park Lane Chippendale NSW

One Bedroom brand near new apartment with parking and storage cage!

Located at Central Park Chippendale, "The Mark" is a fabulous smart building with advanced technologies, 24 hour concierge, modern and sustainable living plans, fully equipped gymnasium, an elevated outdoor pool, large park and steps to the brand new shopping complex including fashion retail outlets, Woolworth's, cafes and eateries.

A short stroll to Central Train Station, buses interchange and Universities, The Mark is the ultimate lifestyle precinct.

The apartment has:

- Full ducted air conditioning
- Loggia for indoor/outdoor living
- Equipped with fridge and dryer