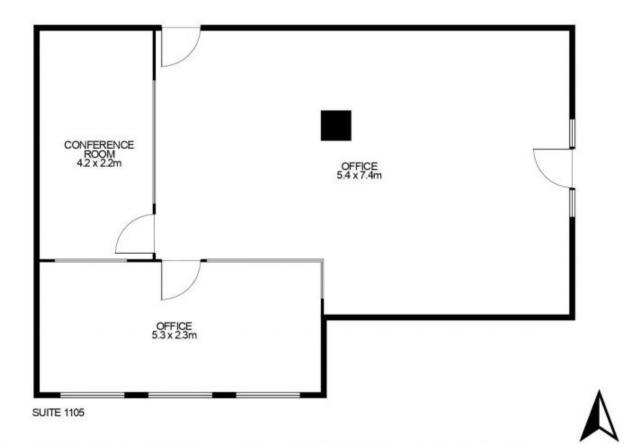

SUITE 1101-1102

Suite, 1101-1102, 1105 Level 11, 250 Pitt Street, SYDNEY

This floor plan is intended as a guide only. Layout dimensions are approximate only. No representations or warranties of any nature whatsoever are given or intended. Any person using this information should rely on their own enquiries. Floor Plans by SURROUNDPIX.