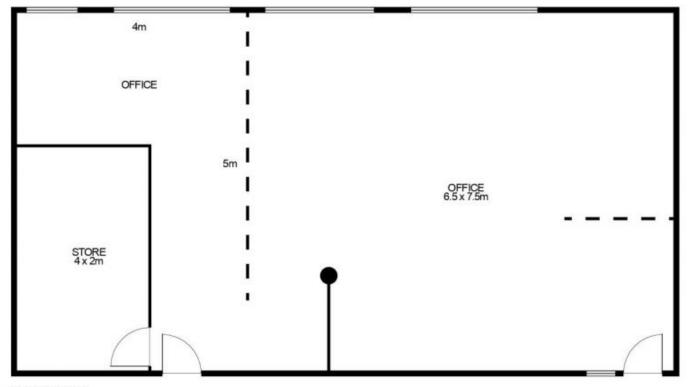

## Level 11/1101&1102/250 Pitt Street Sydney NSW

- 75sqm Suite on Top Level 11
- Open Plan + Office & Storage
- Dual Access from 2 separate doors
- 4 big windows facing Pitt St & abundant natural light
- Excellent ceiling heights & timber floors
- A/C & lift access
- M/F toilets on the floor

SUITE 1101-1102

Suite, 1101-1102, 1105 Level 11, 250 Pitt Street, SYDNEY

This floor plan is intended as a guide only. Layout dimensions are approximate only. No representations or warranties of any nature whatsoever are given or intended. Any person using this information should rely on their own enquiries. Floor Plans by SURROUNDPIX.