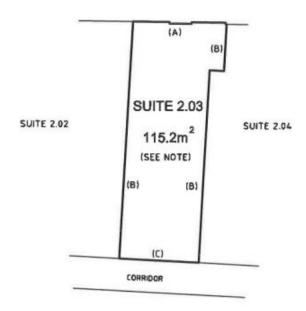

# PLAN OF TENANCY AREA OF SUITE 2.03 LEVEL 2, COMMERCE BUILDING 345B-353 SUSSEX STREET, SYDNEY

### NOTE.

THE TENANCY AREAS SHOWN HEREON HAVE BEEN MEASURED AND CALCULATED PURSUANT TO PART 3 OF THE PROPERTY COUNCIL OF AUSTRALIA METHOD OF MEASUREMENT (MARCH 1997) WHICH DEFINES NET LETTABLE AREA (NLA)

- (A) DENOTES MEASUREMENTS TAKEN TO INSIDE FACES OF WALLS/GLASS.
- (B) DENOTES MEASUREMENTS TAKEN TO CENTRELINE OF INTERTENANCY WALL
- (C) DENOTES MEASUREMENTS TAKEN TO EXTERNAL FACE (CORRIDOR FACE) OF WALL OR GLASS

DUNLOP THORPE & CO. PTY. LTD.

SURVEYORS

447 KENT STREET, SYDNEY 2000 FAX 9283 6633 PHONE 9283 6677

DX 988 SYDNEY

DV 309 STRIKEL

DATE: 21 OCTOBER 2011 REF: 16000-3 2.03