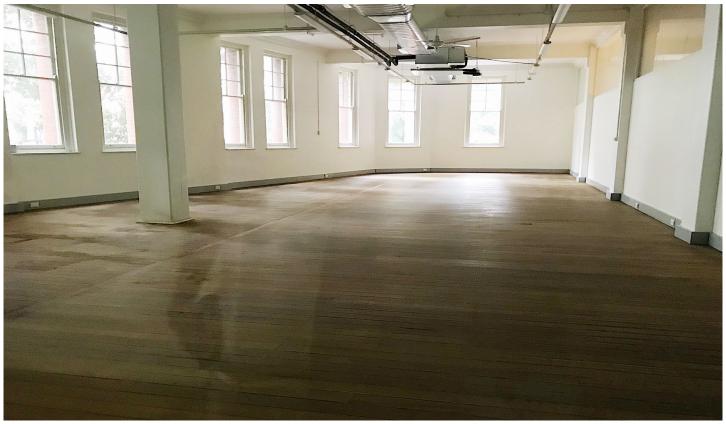

The property features an open-plan lay out with windows providing excellent natural light.

## **KEY FEATURES:**

- Internal area: 129sqm
- Common kitchenette + toilets
- High ceiling
- Lift access
- Excellent natural light
- Suits many businesses
- Available now

Please contact William Wu ??? (0450 250 123) or Alberto