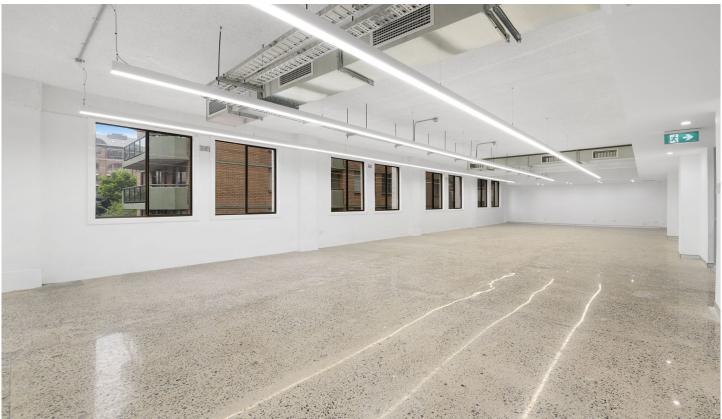

## Suite 101/13-15 Wentworth Avenue Sydney NSW

- 140sqm open plan on Level 1
- Abundant natural light
- Polished concrete floors & exposed ceilings
- Upgraded Lobby
- Upgraded M & F amenities with shower
- EOT facilities
- 750m from Town Hall and 300m from Museum Stations
- secure parking available at additional cost

Prominently positioned on the corner of Wentworth Avenue and Liverpool Streets this newly refurbished creative tenancy provides an excellent opportunity for tenants to take advantage of this popular city fringe location.

13-15 Wentworth Avenue is surrounded by excellent cafes, wine bars and restaurants such as Chin Chin, Harpoon Harry's, Paramount Coffee Project and Butter. The property

**Building Size**: 140 sqm **Land Size**: 140 sqm