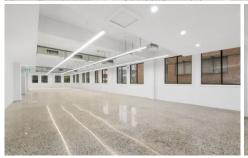

## Suite 101/13-15 Wentworth Avenue Sydney NSW

- 140sqm open plan on Level 1
- Abundant natural light
- Polished concrete floors & exposed ceilings
- Upgraded Lobby
- Upgraded M & F amenities with shower
- EOT facilities
- 750m from Town Hall and 300m from Museum Stations
- secure parking available at additional cost

Prominently positioned on the corner of Wentworth Avenue and Liverpool Streets this newly refurbished creative tenancy provides an excellent opportunity for tenants to take advantage of this popular city fringe location.

13-15 Wentworth Avenue is surrounded by excellent cafes, wine bars and restaurants such as Chin Chin, Harpoon Harry's, Paramount Coffee Project and Butter. The property

**Building Size**: 140 sqm **Land Size**: 140 sqm