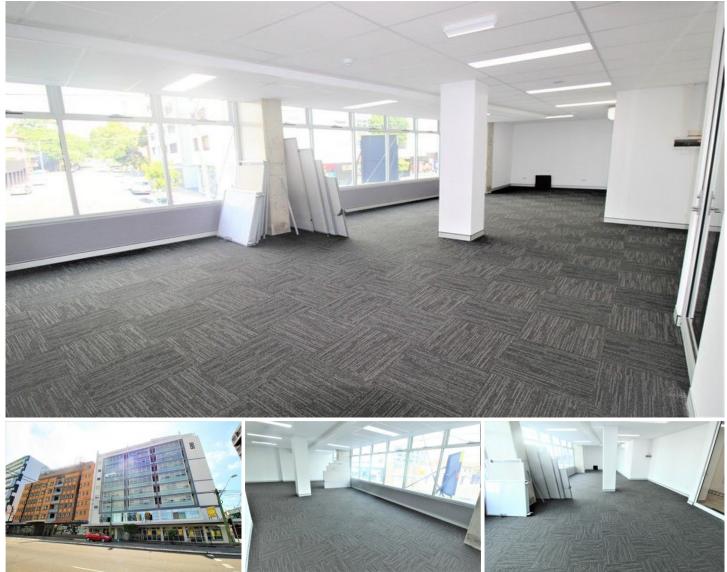

## Level 1/Suite 101/582-586 Princes Highway Rockdale NSW

Gunning Real Estate is pleased to present this professional and modern office in the heart of Rockdale CBD. Located on the busy Princes Highway, the property is only 300m from Rockdale train station and 350m from Rockdale Plaza.

The property features an open-plan layout with brand new office fitout. Common toilets & kitchenette are available.

## **KEY FEATURES:**

- Internal area: 70sqm
- Two (2) secured allocated car spaces
- Visitor car spaces available
- Air-conditioned
- Excellent natural light
- Fitout recently done