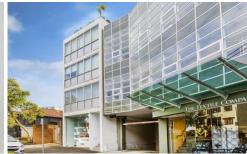

## 21 Boundary Street Darlinghurst NSW

- 110sqm of NLA (Shop 26m x 3.2m)
- 3.5m wide floor to ceiling glass frontage
- Polished concrete floors & high ceilings
- Expansive wall space for displaying product/merchandise
- Established surrounding retailers
- 1 Secure carspace + 1 Storage cage
- Internal Kitchenette & Toilet

Suits a variety of Uses & operators (Cafe', Light Food restaurant, Bike Shop, Service Shop/Retailer, Showroom, Real Estate Agency etc..)

Situated among some of Sydney's top furniture, fabric and textile showrooms. 21 Boundary Street is well located at the busy cross roads of Boundary Street and McLachlan Avenue, Darlinghurst.