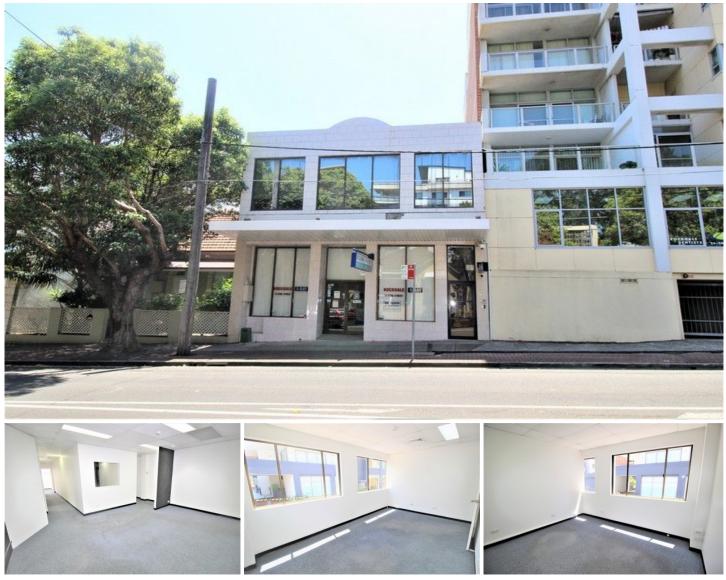

## Level 1/Suite 2/24 King Street Rockdale NSW

Gunning Real Estate is pleased to present this professional office for lease. Located in the heart of Rockdale CBD, the property is only 350m from Rockdale train station, 60m from King St pedestrian strip, and 100m from Council car park.

This first floor office features a front reception area and 7 partitioned rooms. Own kitchenette and toilet are available.

**KEY FEATURES:** 

- Internal area: 123sqm
- Ducted AC
- Secure building access
- Own kitchenette + toilet
- Existing office fitout
- Suits many uses

## Building Size : 123 sqm View

- - : https://www.gunningre.com.au/lease/ns w/st-george/rockdale/commercial/offices /5731526

William Wu 02 9698 0222

https://www.gunningre.com.au Just another WordPress site