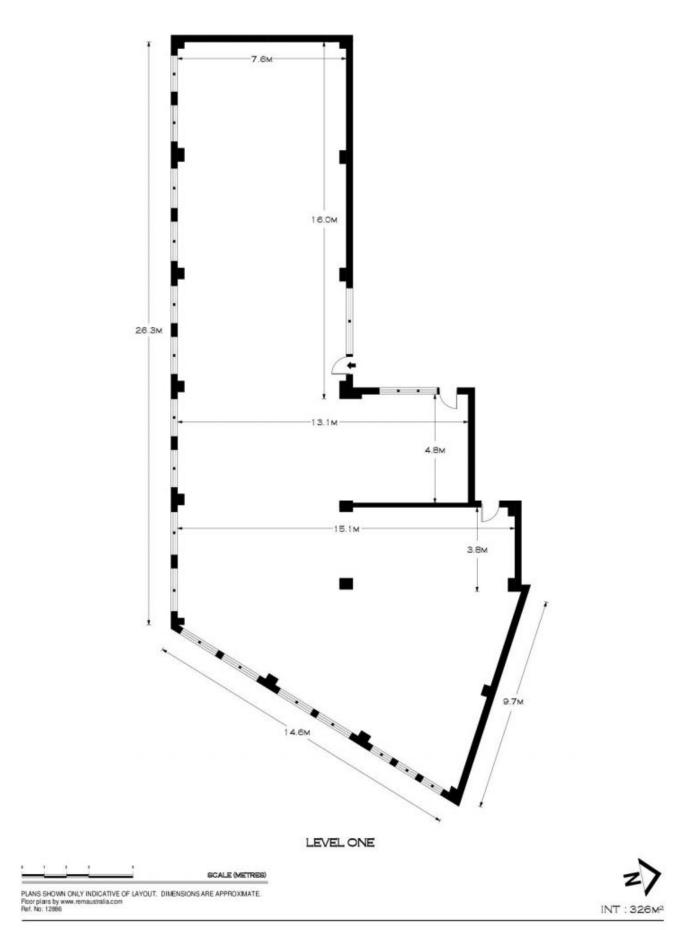

#### Suites 101/13-15 Wentworth Avenue Surry Hills NSW

- 140 to 326 sqm open plan on Level 1
- Abundant natural light
- Polished concrete floors & exposed ceilings
- Upgraded Lobby
- Upgraded M & F amenities with shower
- EOT facilities
- 750m from Town Hall and 300m from Museum Stations
- secure parking available at additional cost

### Building Size : 140 sqm

View

: https://www.gunningre.com.au/lease/ns w/eastern-suburbs/surry-hills/commercia l/offices/5731527