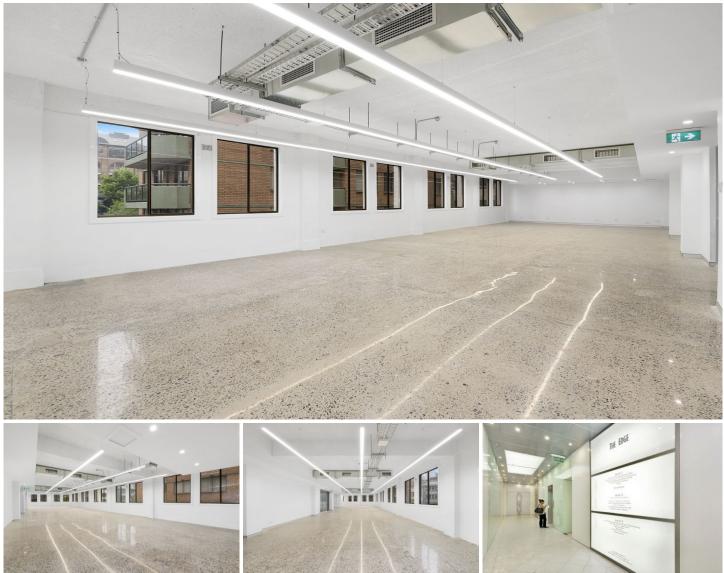

#### Suites 101/13-15 Wentworth Avenue Surry Hills NSW

- 140 to 326 sqm open plan on Level 1
- Abundant natural light
- Polished concrete floors & exposed ceilings
- Upgraded Lobby
- Upgraded M & F amenities with shower
- EOT facilities
- 750m from Town Hall and 300m from Museum Stations
- secure parking available at additional cost

Prominently positioned on the corner of Wentworth Avenue and Liverpool Streets this newly refurbished creative tenancy provides an excellent opportunity for tenants to take advantage of this popular city fringe location.

13-15 Wentworth Avenue is surrounded by excellent cafes, wine bars and restaurants such as Chin Chin, Harpoon Harry's, Paramount Coffee Project and Butter. The property