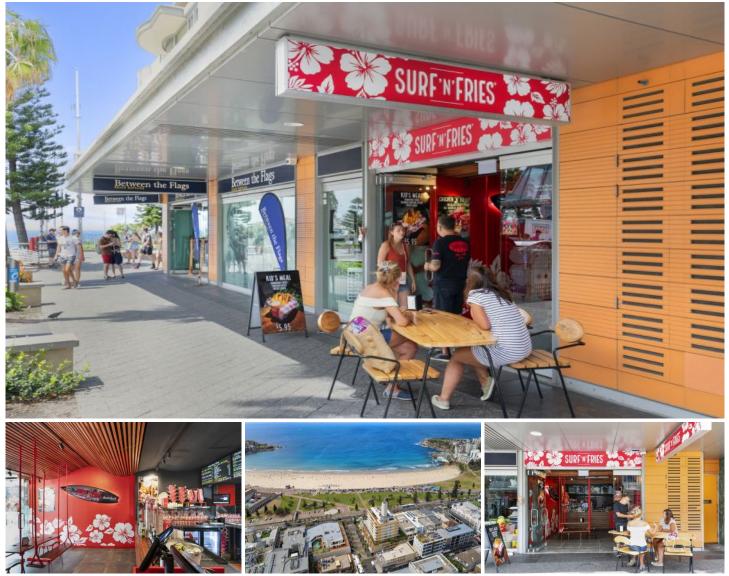

## Shop 9/152-162 Campbell Parade Bondi Beach NSW

- 45sqm Retail area
- Fully fitted and equipped
- Exhaust, grease trap and 3phase
- valuable Liquor license
- high pedestrian traffic

Strategically located on one of Bondi Beaches best known retail strip offering investors a secure investment opportunity in a core Bondi Beach location.

Ranked in the top iconic landmarks of Sydney, domestic and international tourists can't resist the lure of the gorgeous Bondi Beach community. Bondi is host to approximately 5 million visitors each year, with constant foot traffic 7 days a week, all year round!