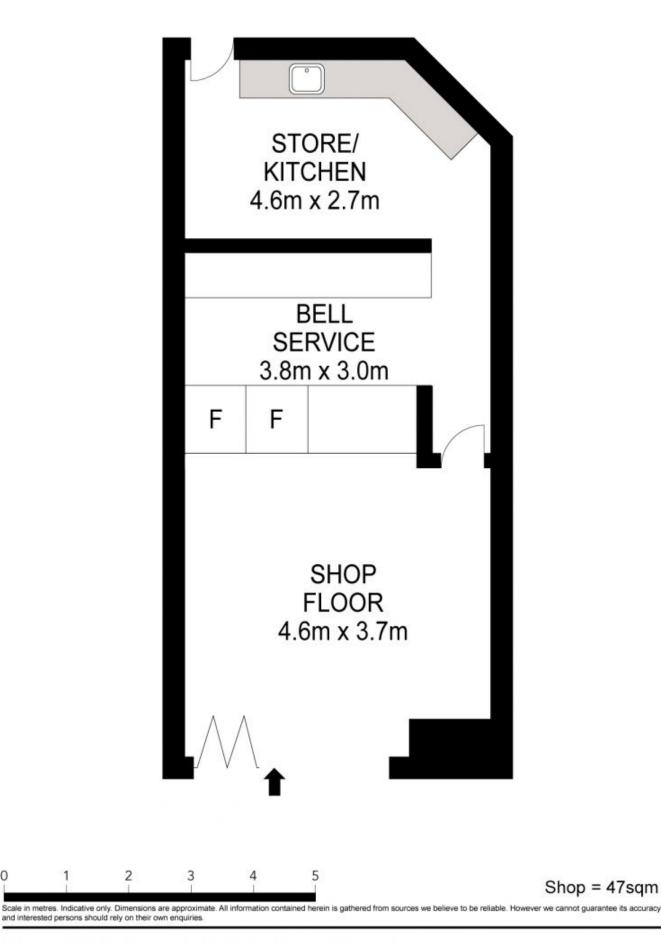

## Shop 9/152-162 Campbell Parade Bondi Beach NSW

- 45sqm Retail area
- Fully fitted and equipped
- Exhaust, grease trap and 3phase
- valuable Liquor license
- high pedestrian traffic

Strategically located on one of Bondi Beaches best known retail strip offering investors a secure investment opportunity in a core Bondi Beach location.

## Building Size : 45 sqm

- Land Size : 45 s
- View

: 45 sqm

w

: https://www.gunningre.com.au/lease/ns w/eastern-suburbs/bondi-beach/commer cial/retail/5731530

Daniel Gunning 02 9698 0222

https://www.gunningre.com.au Just another WordPress site