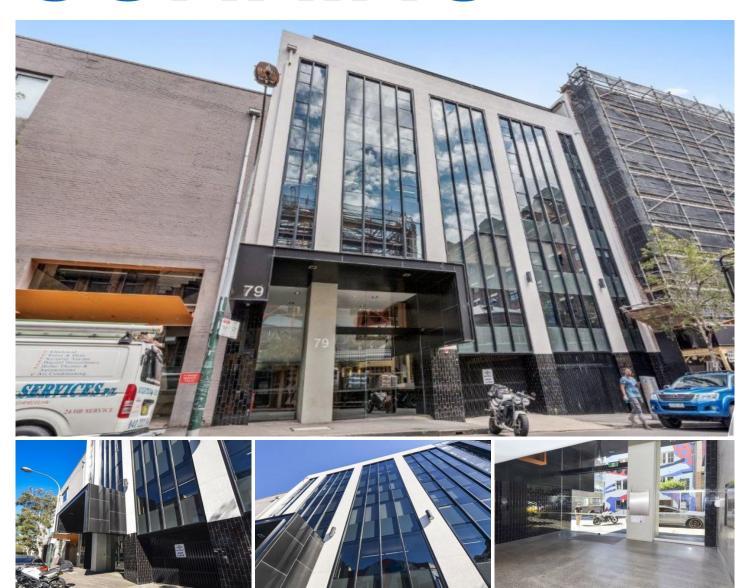

## Level 1/1.01/79 Commonwealth Street Surry Hills NSW

Located in undoubtedly, one of Surry Hills finest commercial locations, 79 Commonwealth Street is situated in the epicenter of the thriving creative precinct. Located immediately next door to both Long Grain and Chin Chin restaurants and across the road from Paramount Coffee Project, this central location is on the door step to the CBD and central railway, making it the ideal boutique commercial office space.

Key features include;

- 106 sqm of NLA
- Immaculate presentation
- Premium grade building
- Great natural light
- Direct lift access

Building Size: 106 sqm

View : https://www.gunningre.com.au/lease/ns

w/eastern-suburbs/surry-hills/commercia