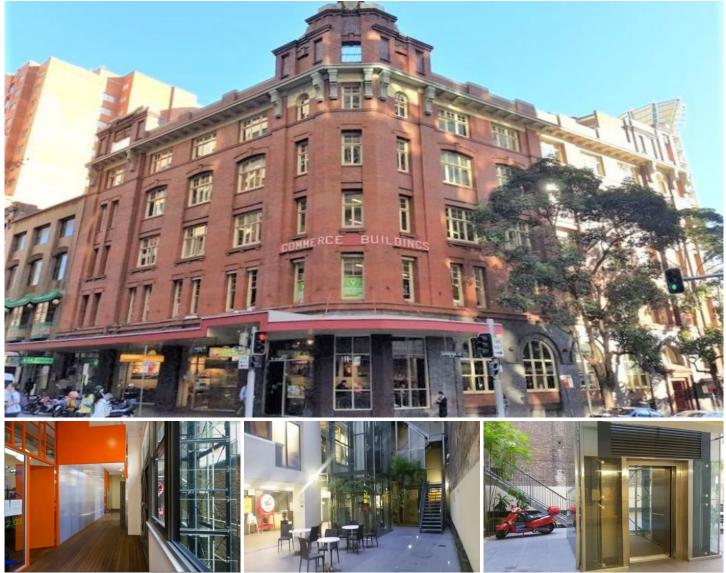

## Level 5/Suite 501/345B Sussex Street Sydney NSW

unning Real Estate is pleased to present this prime creative office/studio for lease. The building is located in the heart of Chinatown, only 400m from Town Hall station.

## **KEY FEATURES:**

- Internal area: 104sqm
- Common kitchenette + toilets
- High ceiling
- Lift access
- Excellent natural light
- Suits many businesses
- Available now!

Please contact William Wu ??? (0450 250 123) or Alberto Da Grava (0416 919 423) for details or inspection.