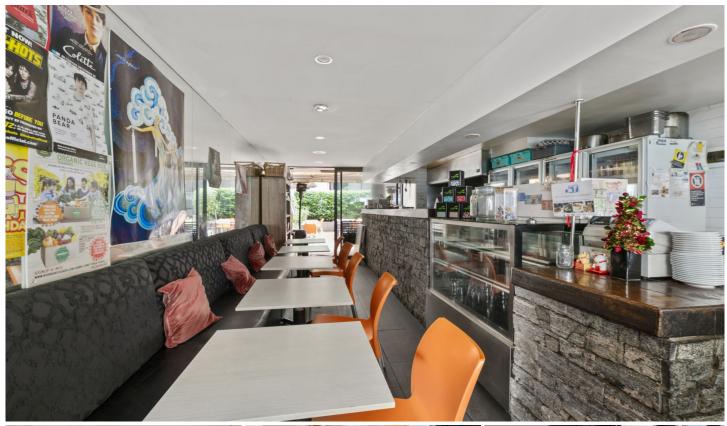

## 2/265 Crown Street Surry Hills NSW

Gunning Commercial is pleased to offer for lease this great little cafe space situated in the heart of Crown Street, Surry Hills.

The property offers unparallelled positioning and exposure to the huge amounts of passing foot and vehicular traffic that Crown Street boasts.

## Features include:

- 90sqm
- DA approved for cafe
- Available immediately
- Liquor Licence
- Existing fitout and kitchen equipment\*
- Front and rear courtyards

Call the agents today to arrange a time to inspect the