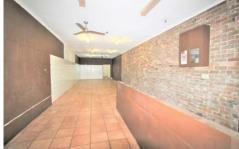

The property features a spacious open-plan shopfront plus partitioned area at rear. Own toilet and parking are available.

## **KEY FEATURES:**

- Internal area: 110sqm
- One (1) allocated car space
- Previously a Thai restaurant
- 3 phase power
- Rear lane access with loading area
- Own toilet available

Building Size: 110 sqm