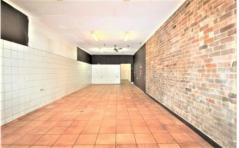

The property features a spacious open-plan shopfront plus partitioned area at rear. Own toilet and parking are available.

## **KEY FEATURES:**

- Internal area: 110sqm
- One (1) allocated car space
- Previously a Thai restaurant
- 3 phase power
- Rear lane access with loading area
- Own toilet available

Building Size: 110 sqm