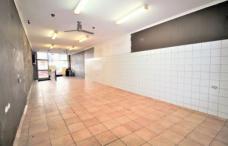

The property features a spacious open-plan shopfront plus partitioned area at rear. Own toilet and parking are available.

## **KEY FEATURES:**

- Internal area: 110sqm
- One (1) allocated car space
- Previously a Thai restaurant
- 3 phase power
- Rear lane access with loading area
- Own toilet available

Building Size: 110 sqm