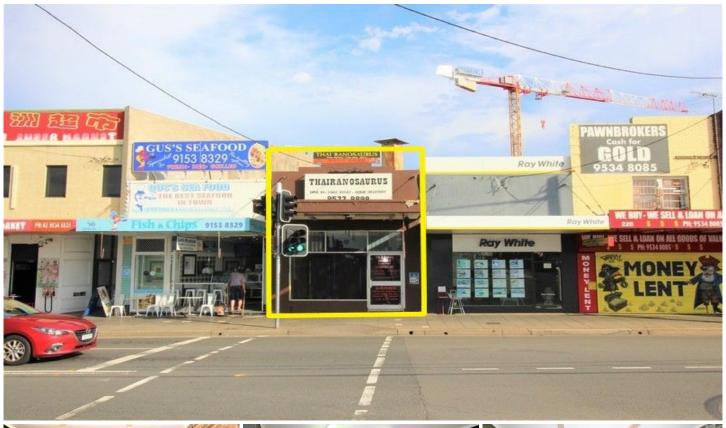

## 58 Thurlow Street Riverwood NSW

Gunning Real Estate is pleased to present this prime retail/office space for lease. Situated in the heart of Riverwood CBD, the property is just across the road from Riverwood train station, and 120m from Riverwood Plaza shopping centre.

The property features a spacious open-plan shopfront plus partitioned area at rear. Own toilet and parking are available.

## **KEY FEATURES:**

- Internal area: 110sqm
- One (1) allocated car space
- Previously a Thai restaurant
- 3 phase power
- Rear lane access with loading area
- Own toilet available

Building Size: 110 sqm