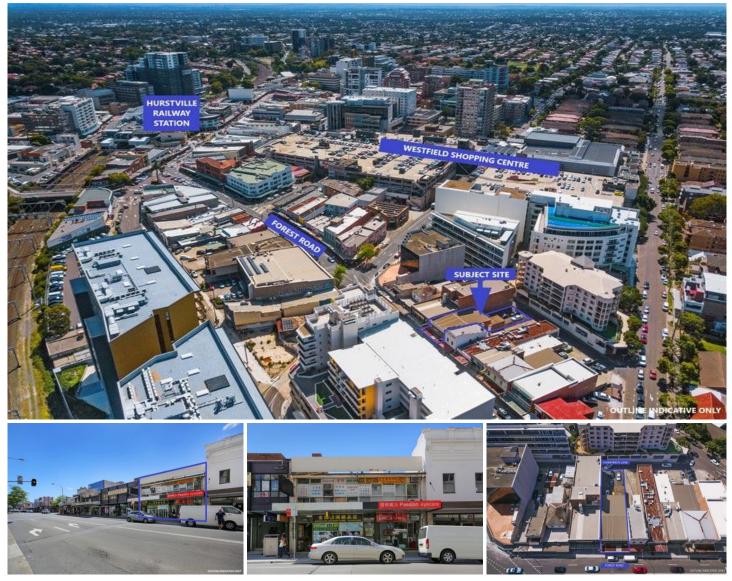

The property boasts a fantastic Forest Road retail position, circa 150m from the Park Road Entrance to Westfields & within close proximity to Hurstville Central Shopping Centre & Hurstville Train Station. Supported also by other strong Building Size : 341 sqm Land Size View

- : 404 sqm
- - : https://www.gunningre.com.au/sale/nsw/ st-george/hurstville/commercial/retail/57 31546

James McKenny (02) 9310 9208

Malcolm Gunning (02) 9310 9211