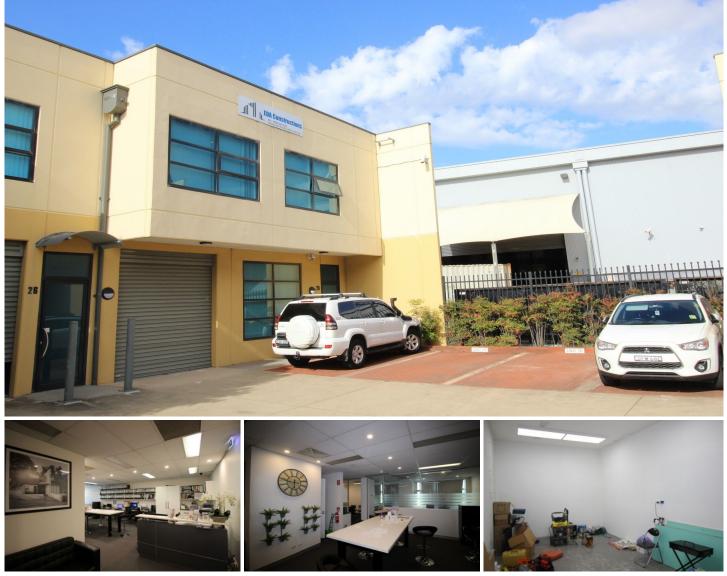

# 25/105A Vanessa Street Kingsgrove NSW

Gunning Real Estate is proud to present this Hi- Tech office warehouse unit, which has been built predominately for office use. Amenities on both ground floor and first floor.

### **KEY FEATURES**

- \* Ground Floor: 73sqm
- \* First Floor: 87sqm
- \* Size: 160sqm

# Building Size : 160 sqm

- : https://www.gunningre.com.au/lease/ns
  - w/st-george/kingsgrove/commercial/indu strial/5731552

View

William Gunning (02) 9310 9207