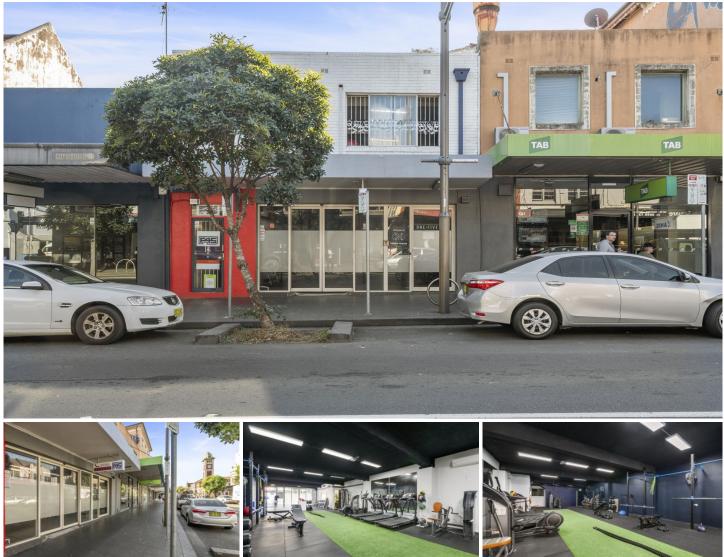

## Level GF/156 Redfern Street Redfern NSW

- 140sqm approx of Open Plan area
- approx. 6.5m wide and 19m long
- Ground Floor level with great Street exposure
- 300m from Redfern station
- Internal Toilet and storage space
- 7am to 9pm Mon-Fri and 7am to 10am Sat

- Approved Fitness use (Group Training similar to F45 are not allowed)

For more information and to arrange an inspection please call the Agents:

WILLIAM WU: 0450 250 123 0416 919 423 ALBERTO:

## Building Size : 140 sqm

- Land Size View
- : 140 sqm
- - : https://www.gunningre.com.au/lease/ns w/eastern-suburbs/redfern/commercial/r etail/5731569

William Wu 02 9698 0222

https://www.gunningre.com.au Just another WordPress site