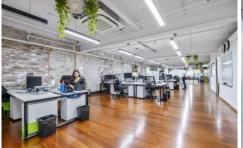

The property lies in the heart of the thriving Surry Hills commercial precinct and provides excellent access to Sydney buses network as well as nearby Central Railway Station.

The office benefits from a largely open plan layout, open kitchen with break out room, meeting room and good natural light throughout. The floors were recently polished and present in very good condition.

This property features;

- Glass partitioned boardroom

Building Size: 232.6 sqm

View : https://www

: https://www.gunningre.com.au/lease/ns w/eastern-suburbs/surry-hills/commercia

I/offices/5731572

Daniel Gunning 02 9698 0222