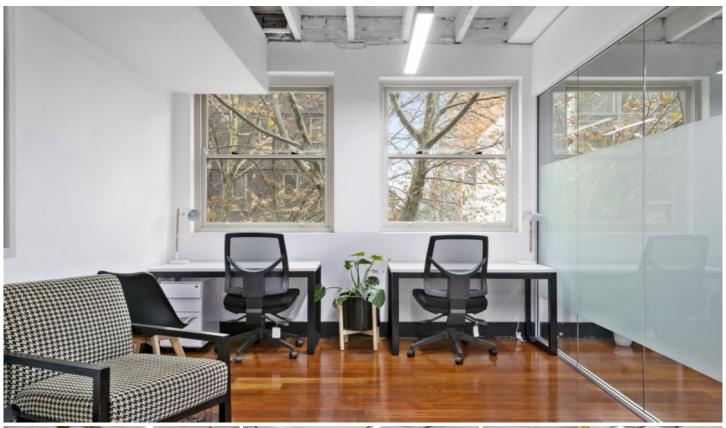

The property lies in the heart of the thriving Surry Hills commercial precinct and provides excellent access to Sydney buses network as well as nearby Central Railway Station.

The office benefits from a largely open plan layout, open kitchen with break out room, meeting room and good natural light throughout. The floors were recently polished and present in very good condition.

This property features;

- Glass partitioned boardroom

Building Size: 232.6 sqm

View : https://www

: https://www.gunningre.com.au/lease/ns w/eastern-suburbs/surry-hills/commercia

I/offices/5731572

Daniel Gunning 02 9698 0222