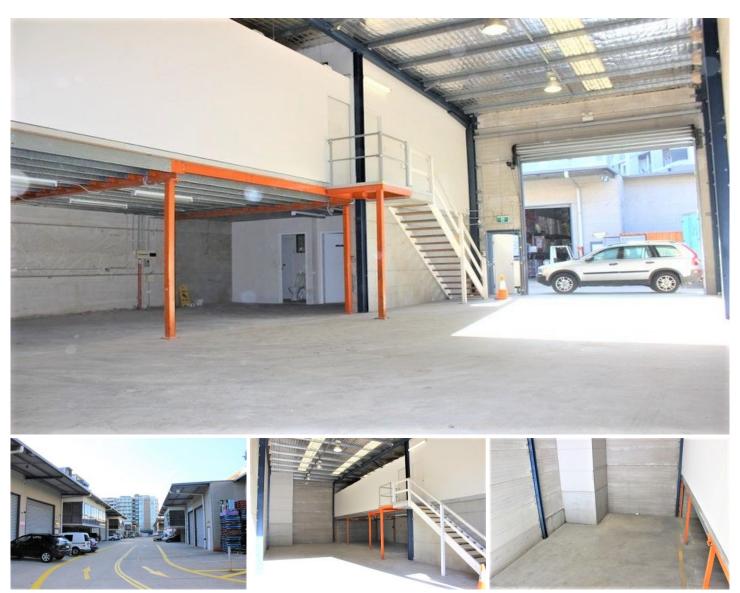

## 13-15 Wollongong Road Arncliffe NSW

Gunning Real Estate is pleased to present this high clearance warehouse with a large mezzanine office component. On the ground level, the unit is fully self contained with male, female, shower and kitchenette facilities. The mezzanine level is fully carpeted and air conditioned and comes complete with 5 partitioned offices, store area and board room.