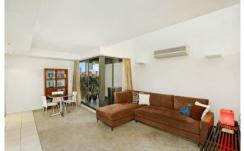

## 511/20 Pelican Street Surry Hills NSW

This large loft-style one bedroom apartment, located in the landmark 'Monument' building, typifies sleek city living. With views from the north facing balcony over the immaculate resort-style garden and the architecturally designed glass-sided lap pool, this apartment is perfect for a single, young couple or investor looking for a premium long term return.

- Generous open plan living opening onto balcony
- CaesarStone kitchen with Miele appliances
- Superb loft-style bedroom with built-in robes
- Sleek designer bathroom, internal laundry
- Reverse-cycle air-conditioning and storage space
- Concierge, gym, full security with video intercom
- Lower level amenities such as a supermarket
- Hyde Park and CBD moments away
- Public transport at your door