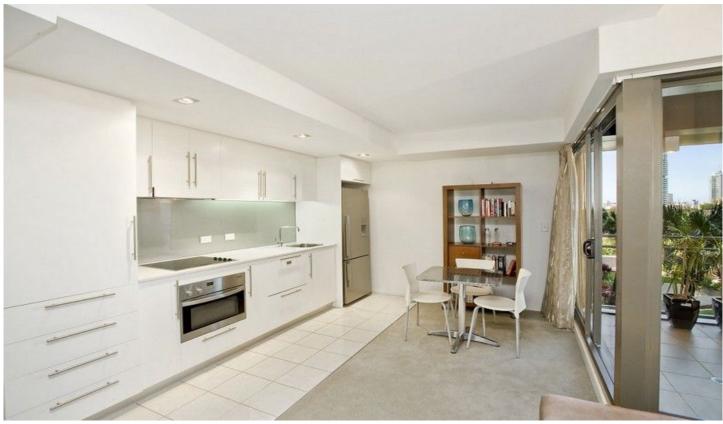

## 511/20 Pelican Street Surry Hills NSW

This large loft-style one bedroom apartment, located in the landmark 'Monument' building, typifies sleek city living. With views from the north facing balcony over the immaculate resort-style garden and the architecturally designed glass-sided lap pool, this apartment is perfect for a single, young couple or investor looking for a premium long term return.

- Generous open plan living opening onto balcony
- CaesarStone kitchen with Miele appliances
- Superb loft-style bedroom with built-in robes
- Sleek designer bathroom, internal laundry
- Reverse-cycle air-conditioning and storage space
- Concierge, gym, full security with video intercom
- Lower level amenities such as a supermarket
- Hyde Park and CBD moments away
- Public transport at your door