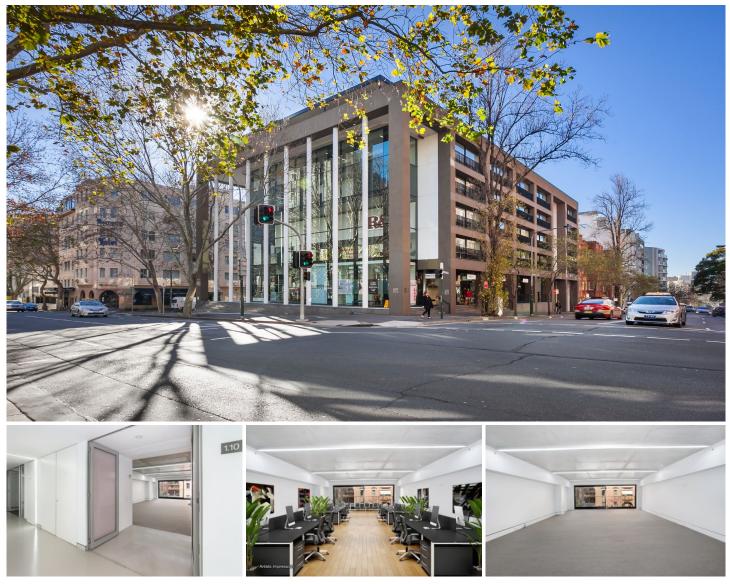

## 1.10/46A Macleay Street Potts Point NSW

- 66sqm on Level 1
- Flooded with natural light with outlook to Greenknowe Ave
- High end finishes & self-contained amenities (kitchenette & toilet)
- Comfortable and practical work space, fits up to 8 workstations
- 5 minute walk to Kings Cross Train Station
- Substantial parking facilities in close proximity
- 1year Lease Assignment or New direct Lease

Located at undoubtedly one of Potts Point's most exclusive addresses, 46a Macleay Street sits proudly on the corner of Greenknowe and Macleay Streets surrounded by designer boutiques, cafes, restaurants and bars, making it one very desirable business address.

For further information or to arrange a time to inspect

Building Size : 66 sqm Land Size

- View
- : 66 sqm
- : https://www.gunningre.com.au/lease/ns w/eastern-suburbs/potts-point/commerci al/offices/5731596