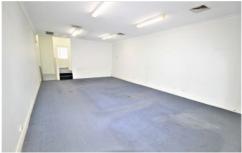

The property features a spacious open-plan area and 3 partitioned rooms. Own male & female toilets and kitchenette are available.

Landlord can provide lease incentives. Inspections are encouraged.

## **KEY FEATURES:**

- Internal area: 94sqm

- Ducted AC

Building Size: 94 sqm

View : https:

: https://www.gunningre.com.au/lease/ns w/st-george/rockdale/commercial/offices

/5731605

William Wu 02 9698 0222