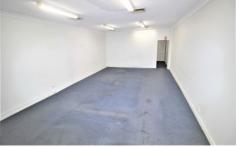

The property features a spacious open-plan area and 3 partitioned rooms. Own male & female toilets and kitchenette are available.

Landlord can provide lease incentives. Inspections are encouraged.

## **KEY FEATURES:**

- Internal area: 94sqm

- Ducted AC

Building Size: 94 sqm

View : https:

: https://www.gunningre.com.au/lease/ns w/st-george/rockdale/commercial/offices

/5731605

William Wu 02 9698 0222