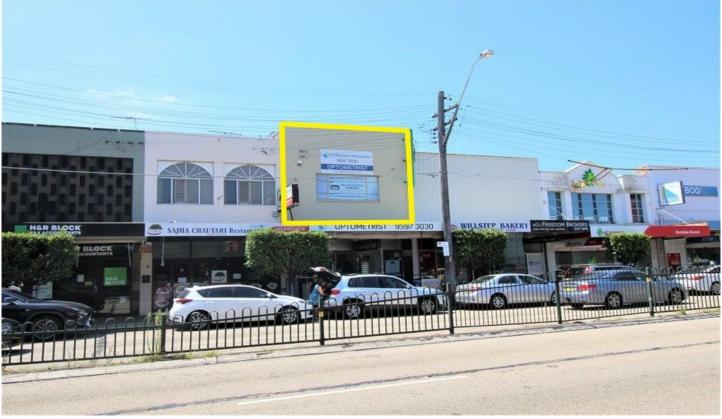

## Level 1/458 Princes Highway Rockdale NSW

Gunning Real Estate is pleased to present this first floor office for lease. Located on the busy Princes Hwy, the property is located only 250m from Rockdale train station and 100m from public car park. It is also surrounded by blue chip tenants including H&R Block, St George Bank, and Commonwealth Bank.