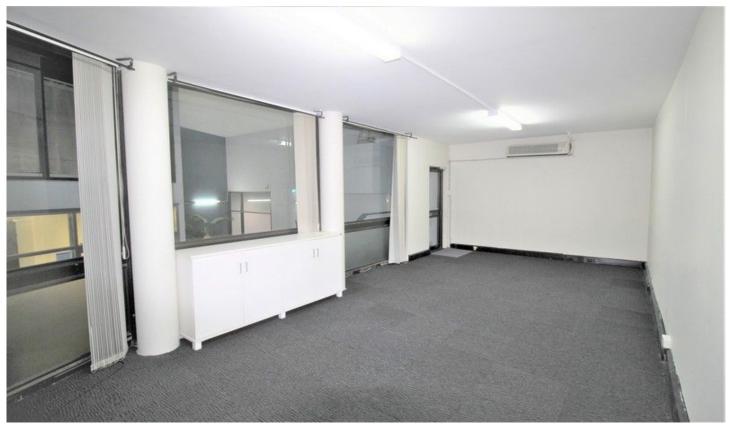

The office features an open-plan layout with fresh paint, commercial carpet and windows. Common kitchenette and toilets are available.

## **KEY FEATURES:**

- Internal area: 30sqm
- Outgoings & Electricity included in rent
- One (1) basement car space + Visitor parking
- Ample street parking nearby
- Air-conditioned
- Common kitchenette & toilets