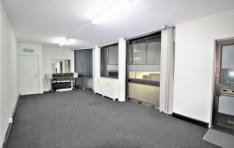

The office features an open-plan layout with fresh paint, commercial carpet and windows. Common kitchenette and toilets are available.

## **KEY FEATURES:**

- Internal area: 30sqm
- Outgoings & Electricity included in rent
- One (1) basement car space + Visitor parking
- Ample street parking nearby
- Air-conditioned
- Common kitchenette & toilets