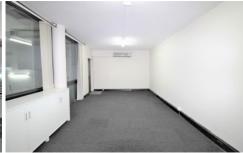

The office features an open-plan layout with fresh paint, commercial carpet and windows. Common kitchenette and toilets are available.

## **KEY FEATURES:**

- Internal area: 30sqm
- Outgoings & Electricity included in rent
- One (1) basement car space + Visitor parking
- Ample street parking nearby
- Air-conditioned
- Common kitchenette & toilets