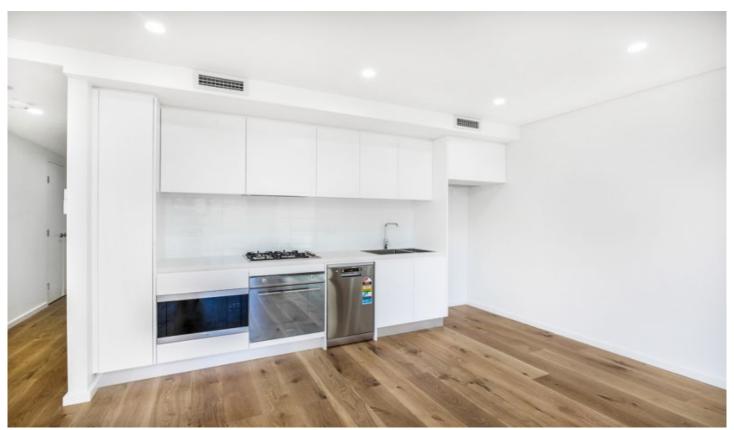

## Key feature:

- Spacious & light-filled open plan living flows
- Kitchen appointed with Caesarstone bench stops & quality SMEG appliances
- Spacious bedroom with built-in wardrobe offers access to balcony
- Luxurious bathroom features semi-frameless shower and heated towel rails
- Convenience of your own internal laundry, lift access and video intercom
- Secure basement car space, 2 x storages & ducted air-con throughout