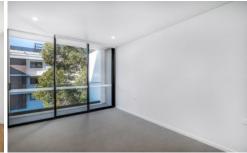

## Key feature:

- Spacious & light-filled open plan living flows
- Kitchen appointed with Caesarstone bench stops & quality SMEG appliances
- Spacious bedroom with built-in wardrobe offers access to balcony
- Luxurious bathroom features semi-frameless shower and heated towel rails
- Convenience of your own internal laundry, lift access and video intercom
- Secure basement car space, 2 x storages & ducted air-con throughout