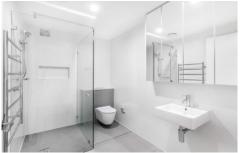

## Key feature:

- Spacious & light-filled open plan living flows
- Kitchen appointed with Caesarstone bench stops & quality SMEG appliances
- Spacious bedroom with built-in wardrobe offers access to balcony
- Luxurious bathroom features semi-frameless shower and heated towel rails
- Convenience of your own internal laundry, lift access and video intercom
- Secure basement car space, 2 x storages & ducted air-con throughout