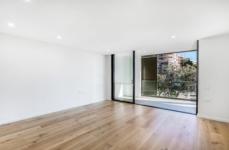

## Key feature:

- Spacious & light-filled open plan living flows
- Kitchen appointed with Caesarstone bench stops & quality SMEG appliances
- Spacious bedroom with built-in wardrobe offers access to balcony
- Luxurious bathroom features semi-frameless shower and heated towel rails
- Convenience of your own internal laundry, lift access and video intercom
- Secure basement car space, 2 x storages & ducted air-con throughout