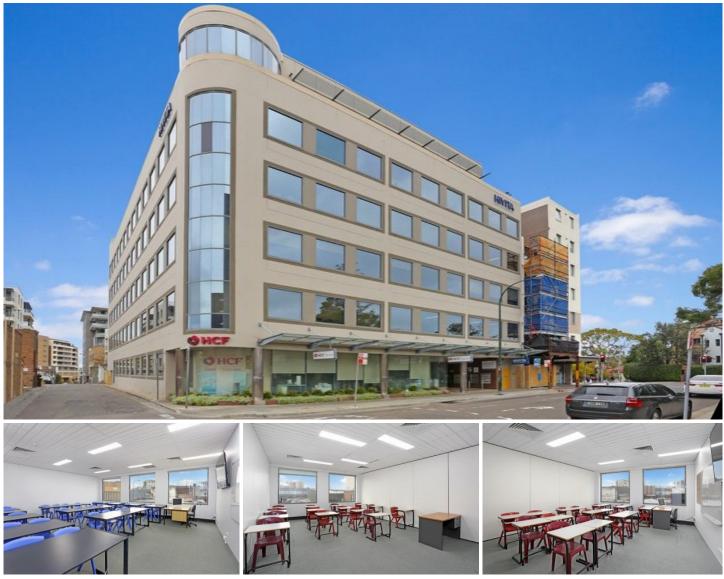

## Level 1/1.01/12 Butler Road Hurstville NSW

Gunning Real Estate is pleased to present this immaculately presented office space occupying the majority of level 1 in this high quality suburban office building.

In its current configuration the suite features several classrooms, offices, kitchenette/lunchroom, reception/waiting area and own toilets (floor plans attached). Can also be converted back to base building by request.

The building also boasts an excellent mix of established tenants including HCF Eyecare & Dental occupying the ground floor.

Ideally situated circa 100m from Hurstville Train Station and Hurstville Central Shopping Centre, and within very