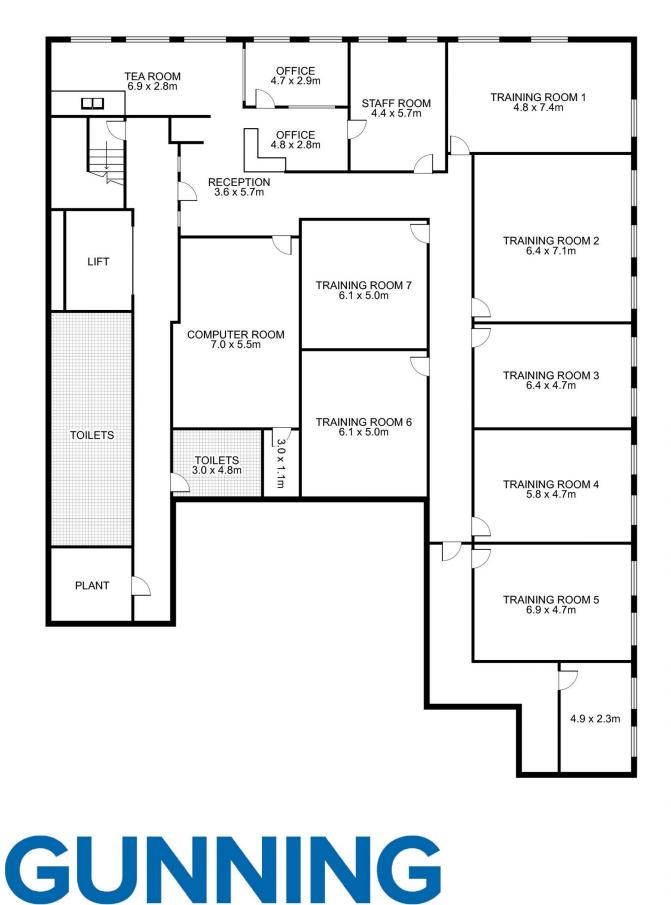

In its current configuration the suite features several classrooms, offices, kitchenette/lunchroom, reception/waiting area and own toilets (floor plans attached). Can also be converted back to base building by request.

## Suite1.01/ 12 Butler Road, HURSTVILLE

This floor plan is intended as a guide only. Layout dimension are approximate only. No representation or warranties of any nature whatsoever are given or intended. Any person using this information should rely on their own enquiries.