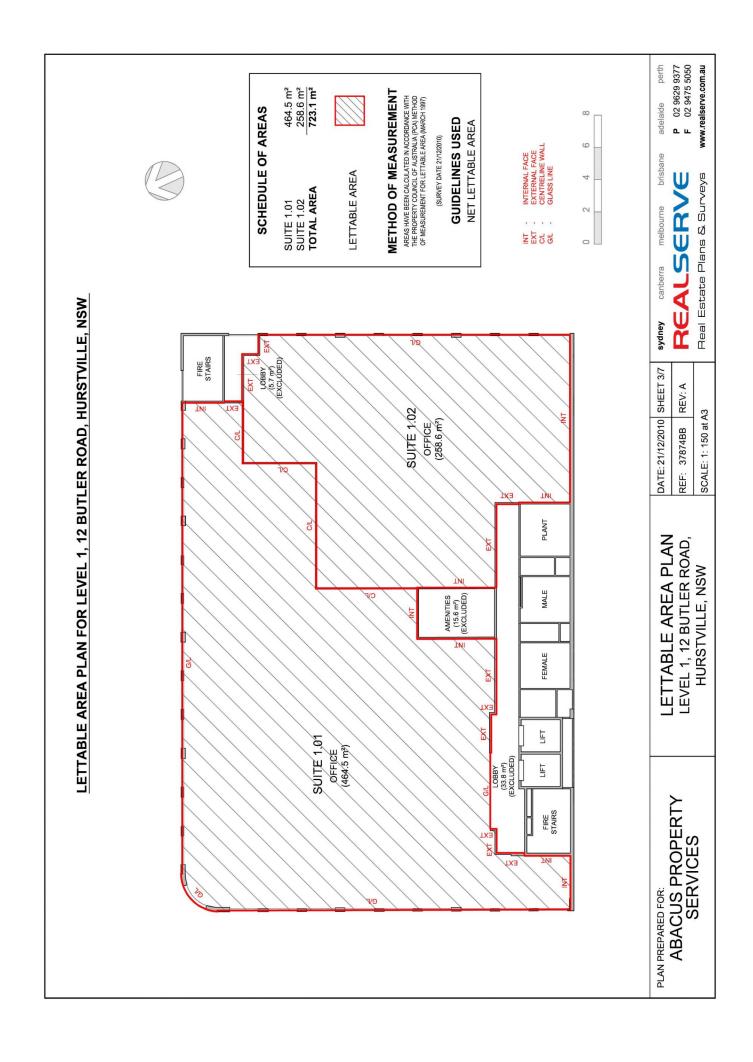

## Building Size : 464.5 sqm View

: https://www.gunningre.com.au/lease/ns w/st-george/hurstville/commercial/offices /5731608

James McKenny (02) 9310 9208

William Gunning (02) 9310 9207

https://www.gunningre.com.au Just another WordPress site