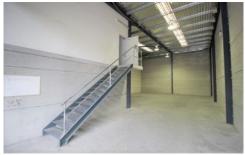

## **KEY FEATURES**

- Ground Floor: 181sqm
- First Floor: 48sqm
- Three (3) allocated car spaces
- Good natural light

For further information or to inspect the property, please contact:

Building Size: 229 sqm