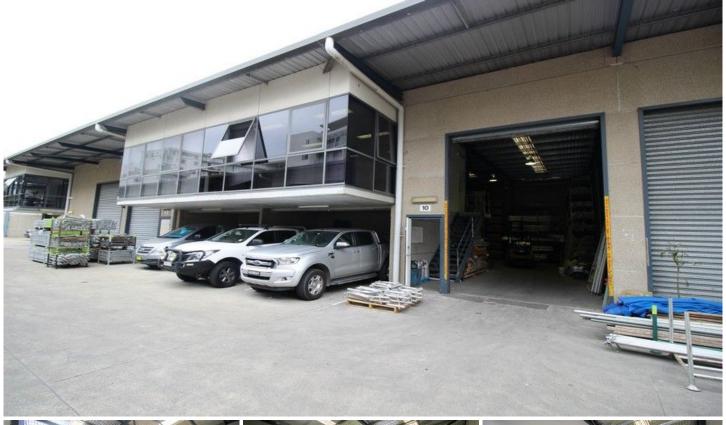

## 10/13-15 Wollongong Road Arncliffe NSW

Gunning Real Estate is pleased to present this high clearance open plan warehouse and office unit.

Located within close proximity to Arncliffe railway station and shops, the property is a short drive to Forest Road and the Princes Highway with the M5 on and off ramps close by. The property is also only minutes away from Sydney International and Domestic airport and Port Botany.

## **KEY FEATURES**

- Ground Floor: 181sqm
- First Floor: 48sqm
- Three (3) allocated car spaces
- Good natural light

For further information or to inspect the property, please contact:

Building Size: 229 sqm