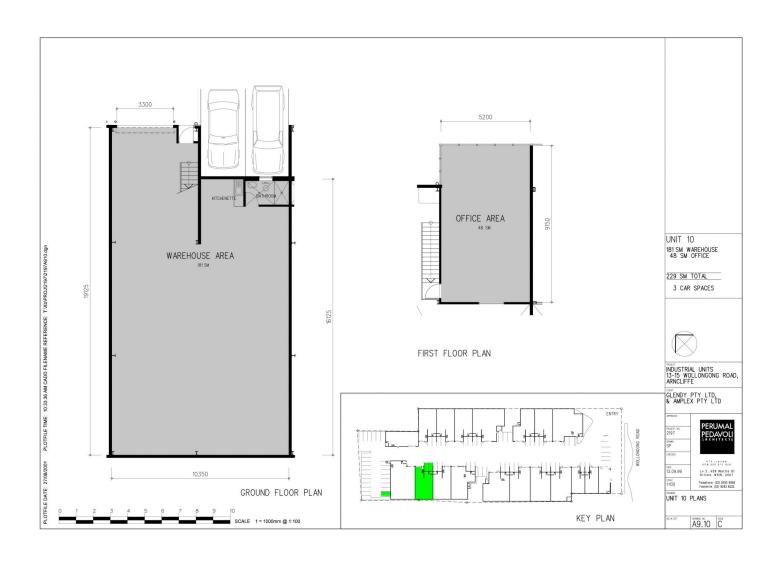

## **KEY FEATURES**

- Ground Floor: 181sqm
- First Floor: 48sqm
- Three (3) allocated car spaces
- Good natural light

For further information or to inspect the property, please contact:

Building Size: 229 sqm