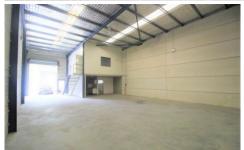

## **KEY FEATURES**

- Ground Floor: 181sqm
- First Floor: 48sqm
- Three (3) allocated car spaces
- Good natural light

For further information or to inspect the property, please contact:

Building Size: 229 sqm