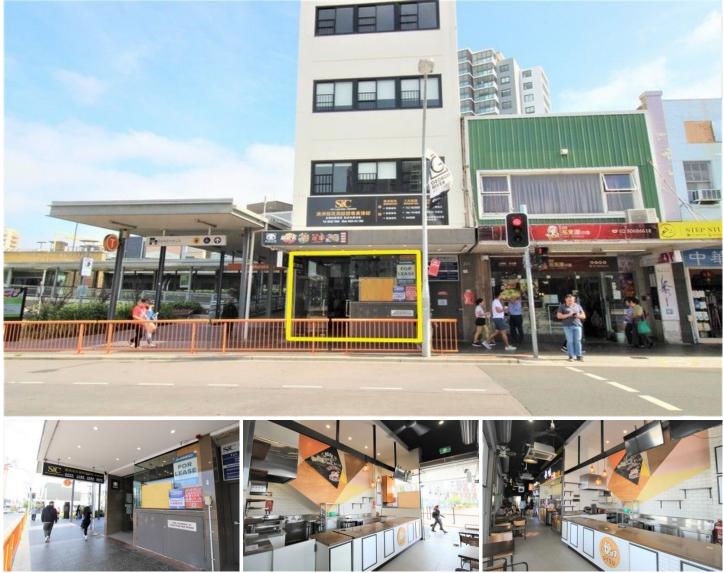

## Shop 1/249 Forest Road Hurstville NSW

Gunning Real Estate is pleased to present this shop fitted out for a food & drinks shop. Facing Forest Rd and Husrtville bus interchange, the shop is right next to the entrance of Hurstville train station.

The shop is part of a modern mini food court with a tenancy mix of desserts shop, Chinese takeaway shop, & mini hotpot shop (malatang).

## **KEY FEATURES:**

- Floor area: 15sqm approx.
- Grease trap, exhaust & gas in place
- High ceiling
- Customer seating in food court
- Air-conditioning in common area

Please contact William Wu ??? (0450 250 123/Wechat??