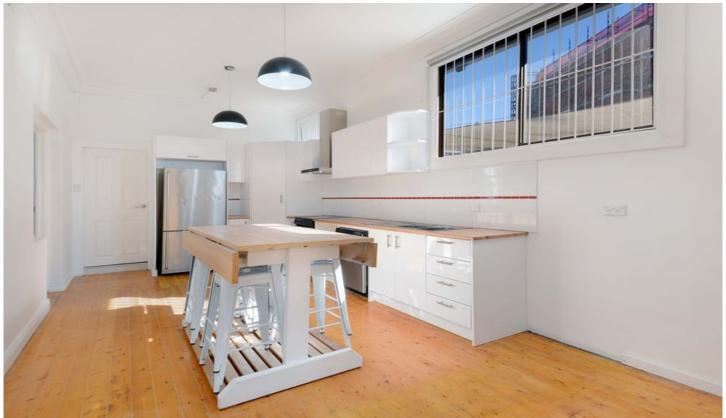

- Brand new kitchen
- Open plan living and dining
- Three large king size bedrooms
- Wardrobes in each room
- Internal laundry
- No neighbours after hours
- Does not include parking during business hours, but has multiple spots after hours only
- Ideally located within walking distance from Mascot train station