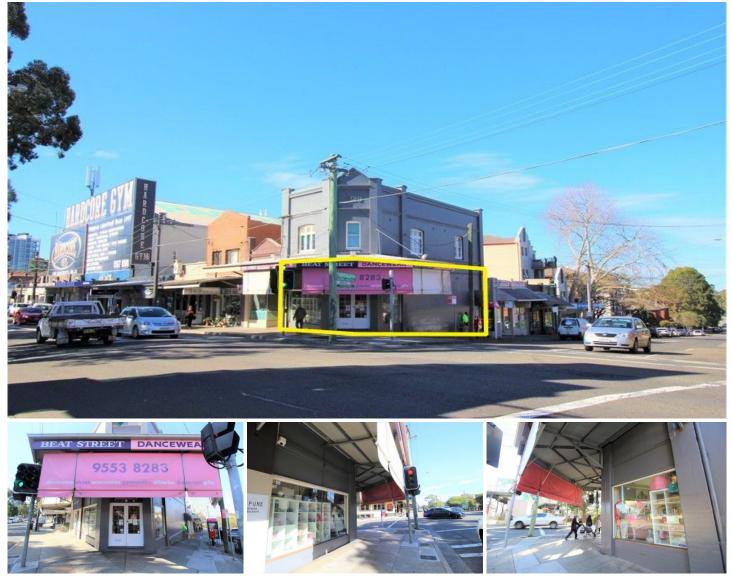

## Level Ground/310 Railway Parade Carlton NSW

Gunning Real Estate is pleased to present this shop located at one of the most recognisable corners on Railway Pde. The shop has two street frontages onto Railway Pde and Jubilee Ave, and is just across the road from Carlton train station.

The shop features an open-plan shopfront and a toilet at the rear. An additional toilet is located in the rear courtyard.

## **KEY FEATURES:**

- Internal area: 80sqm
- Air-conditioning & amenities
- Access from both streets
- Street parking easily available
- Abundant natural light
- Corner signage exposure
- Suits many businesses