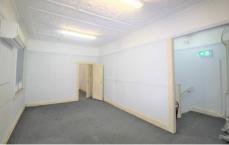

1st floor features an open space for office/storage, a partitioned windowed room, a toilet, and a kitchenette.