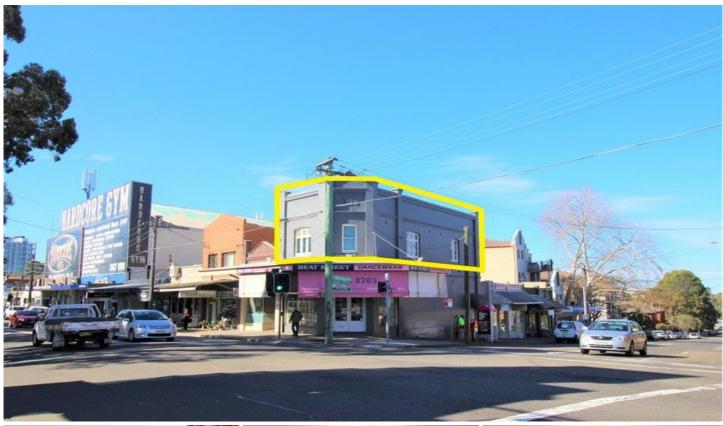

## Level 1/310 Railway Parade Carlton NSW

Gunning Real Estate is pleased to present this first floor space for lease in a retail building located at one of the most recognisable corners on Railway Pde. The building has two street frontages onto Railway Pde and Jubilee Ave, and is just across the road from Carlton train station.

## **KEY FEATURES:**

- Internal area: 80sqm on each level
- Air-conditioning & amenities
- Internal staircase
- Street parking easily available
- Abundant natural light
- Corner signage exposure
- Suits many businesses