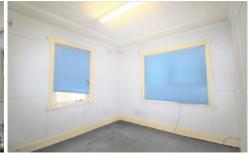

1st floor features an open space for office/storage, a partitioned windowed room, a toilet, and a kitchenette.