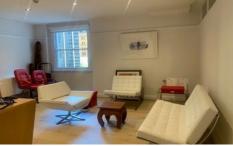

## Features include:

- 24 sqm approx.
- corner Suite
- Bright & light space
- Facing King street
- new timber floating floors
- Lift access
- Natural light
- Opposite the MLC Centre

**Building Size**: 24 sqm **Land Size**: 24 sqm