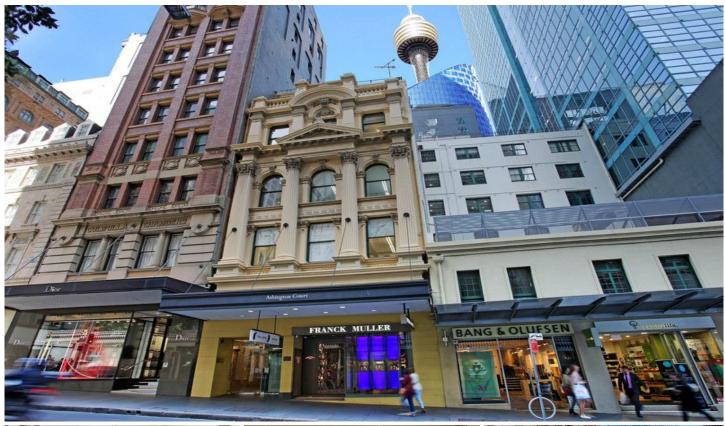

## Suite 502/147 King Street Sydney NSW

Gunning Commercial is pleased to offer for sale this commercial suite located in the heart of the the city center. 147 King Street is located moments from Pitt Street Mall, Wynard Station and Circular Quay.

The property presents a great opportunity for Investors looking to enter the heart of the CBD.

## Features include:

- 24 sqm approx.
- corner Suite
- Bright & light space
- Facing King street
- new timber floating floors
- Lift access
- Natural light
- Opposite the MLC Centre

**Building Size**: 24 sqm **Land Size**: 24 sqm