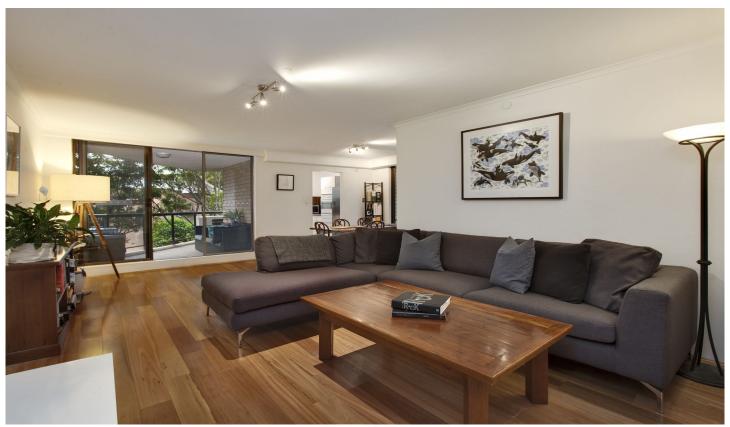

## 26/1 Tewkesbury Avenue Darlinghurst NSW

With a mix of north light & garden views, this modern apartment overlooks its resort-style grounds & pool. Dual outdoor terraces & an oversized floorplan mean there's room to move.

## Highlights

- \* Newly renovated kitchen
- \* Floating flooring, fresh & tidy throughout
- \* Living opening onto 2 separate terraces
- \* U-shaped timber kitchen w/ dishwasher
- \* Both bedrooms w/ private green aspect
- \* Master w/ walk-thru wardrobe to ensuite
- \* Bedroom 2 w/ a wall of mirror wardrobes
- \* Large main original bathroom & bathtub
- \* Sep. laundry w/ storage + further built-ins