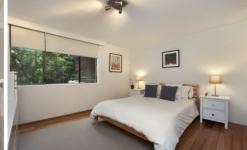

## Highlights

- \* Newly renovated kitchen
- \* Floating flooring, fresh & tidy throughout
- \* Living opening onto 2 separate terraces
- \* U-shaped timber kitchen w/ dishwasher
- \* Both bedrooms w/ private green aspect
- \* Master w/ walk-thru wardrobe to ensuite
- \* Bedroom 2 w/ a wall of mirror wardrobes
- \* Large main original bathroom & bathtub
- \* Sep. laundry w/ storage + further built-ins