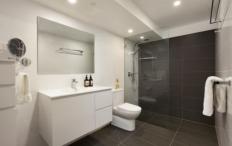

## Highlights

- \* Newly renovated kitchen
- \* Floating flooring, fresh & tidy throughout
- \* Living opening onto 2 separate terraces
- \* U-shaped timber kitchen w/ dishwasher
- \* Both bedrooms w/ private green aspect
- \* Master w/ walk-thru wardrobe to ensuite
- \* Bedroom 2 w/ a wall of mirror wardrobes
- \* Large main original bathroom & bathtub
- \* Sep. laundry w/ storage + further built-ins