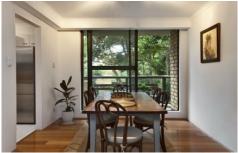

## Highlights

- \* Newly renovated kitchen
- \* Floating flooring, fresh & tidy throughout
- \* Living opening onto 2 separate terraces
- \* U-shaped timber kitchen w/ dishwasher
- \* Both bedrooms w/ private green aspect
- \* Master w/ walk-thru wardrobe to ensuite
- \* Bedroom 2 w/ a wall of mirror wardrobes
- \* Large main original bathroom & bathtub
- \* Sep. laundry w/ storage + further built-ins