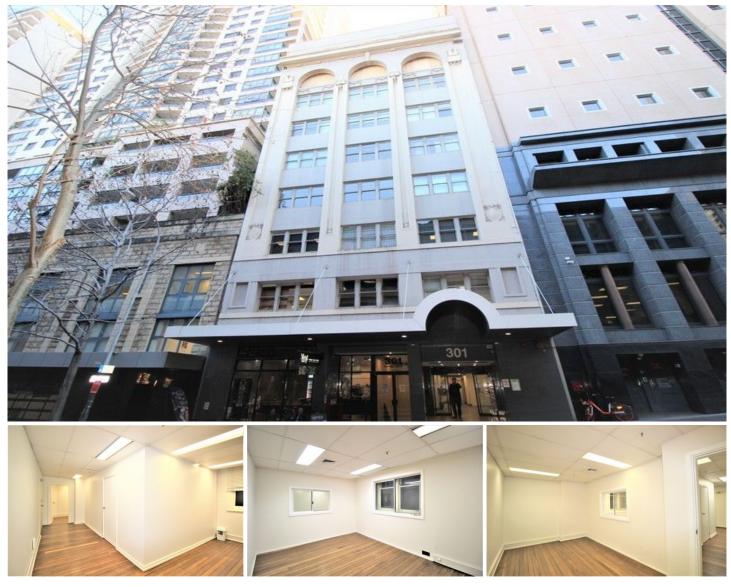

## Suite 25/301 Castlereagh Street Sydney NSW

Gunning Real Estate is pleased to present this partitioned office for lease in CBD South. The building is centrally located between Central and Museum train station with easy access to both, across the road from Goulburn St Car Park, and in close proximity to Family Court and District Court.

Previously a recording studio, the property features 2 spacious partitioned rooms and an open-plan area. Common kitchenette & toilets are on the same level.

## **KEY FEATURES:**

- Internal area: 53sqm
- Common male&female toilets & kitchenette available
- Near new office fitout
- Double lift access
- Central location