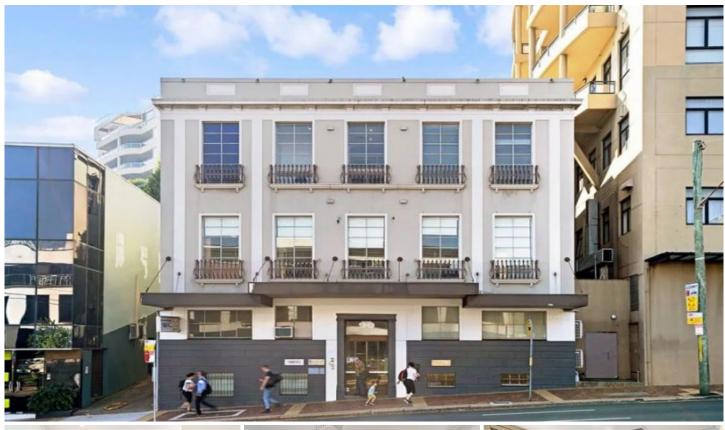

## 2/90 New South Head Road Edgecliff NSW

This European style building is located near Edgecliff Station, Edgecliff Centre and Eastpoint Food Fair.

Features include:

- ? Air conditioned office
- ? Staff amenities
- ? Well maintained building with internal lift access
- ? Four (4) car spaces available only at \$320.00 pm + GST each if required
- ? Available now

Contact Agent for further information or inspection;

Alberto Da Grava 0416 919 423 Building Size: 41 sqm

**View**: https://www.gunningre.com.au/lease/ns

w/eastern-suburbs/edgecliff/commercial/

offices/5731658