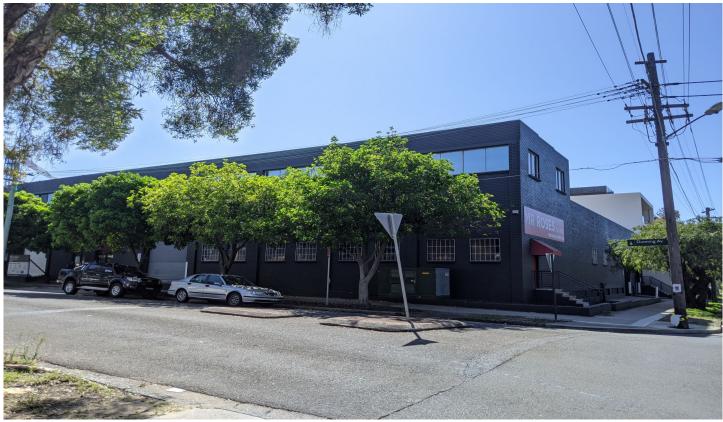

## 57-59 Dunning Avenue Rosebery NSW

This highly functional warehouse facility is located in the heart of Rosebery with fantastic corner exposure. The property offers an opportunity to occupy on a flexible lease terms with B4 mixed use zoning.

## 12

**Price**: Price on application

**Building Size**: 1917 sqm **Land Size**: 1366 sqm

View : https://www.gunningre.com.au/lease/ns w/eastern-suburbs/rosebery/commercial

/industrial/5731660

William Gunning (02) 9310 9207