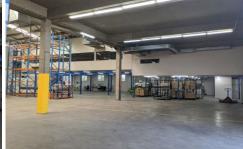

## Features include:

- ? High warehouse clearance
- ? Access via two (2) container roller doors with the second being a loading dock
- ? Ample 3 phase power, with sub-station onsite
- ? Large coolroom with optional freezer room
- ? Modern mezzanine office with staff amenities overlooking warehouse
- ? Zoning: B4 Mixed Use
- ? Ideal for food & beverage distribution / manufacturing, general warehousing or micro-brewery and with showroom