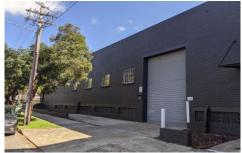

## Features include:

- ? High warehouse clearance
- ? Access via two (2) container roller doors with the second being a loading dock
- ? Ample 3 phase power, with sub-station onsite
- ? Large coolroom with optional freezer room
- ? Modern mezzanine office with staff amenities overlooking warehouse
- ? Zoning: B4 Mixed Use
- ? Ideal for food & beverage distribution / manufacturing, general warehousing or micro-brewery and with showroom