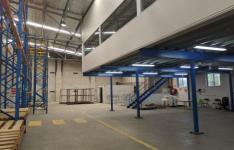

## Features include:

- ? High warehouse clearance
- ? Access via two (2) container roller doors with the second being a loading dock
- ? Ample 3 phase power, with sub-station onsite
- ? Large coolroom with optional freezer room
- ? Modern mezzanine office with staff amenities overlooking warehouse
- ? Zoning: B4 Mixed Use
- ? Ideal for food & beverage distribution / manufacturing, general warehousing or micro-brewery and with showroom