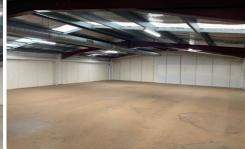

## 9 Edward Street Turrella NSW

Gunning Real Estate is pleased to present this modern warehouse with a large mezzanine component. The property is only minutes away from Sydney International and Domestic airport and Port Botany.

## **KEY FEATURES**

- Building area 560sqm\* (includes additional mezzanine)
- 3 allocated car spaces
- Container height roller door
- Three phase power
- Available April