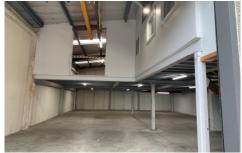

## 9 Edward Street Turrella NSW

Gunning Real Estate is pleased to present this modern warehouse with a large mezzanine component. The property is only minutes away from Sydney International and Domestic airport and Port Botany.

## **KEY FEATURES**

- Building area 560sqm\* (includes additional mezzanine)
- 3 allocated car spaces
- Container height roller door
- Three phase power
- Available April