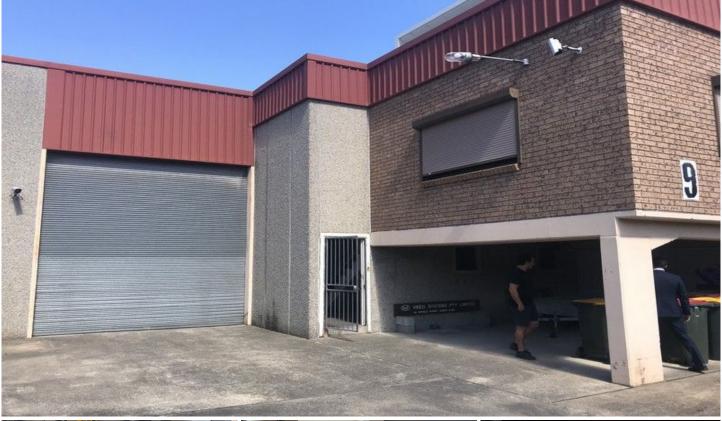

## 9 Edward Street Turrella NSW

Gunning Real Estate is pleased to present this modern warehouse with a large mezzanine component. The property is only minutes away from Sydney International and Domestic airport and Port Botany.

## **KEY FEATURES**

- Building area 560sqm\* (includes additional mezzanine)
- 3 allocated car spaces
- Container height roller door
- Three phase power
- Available April