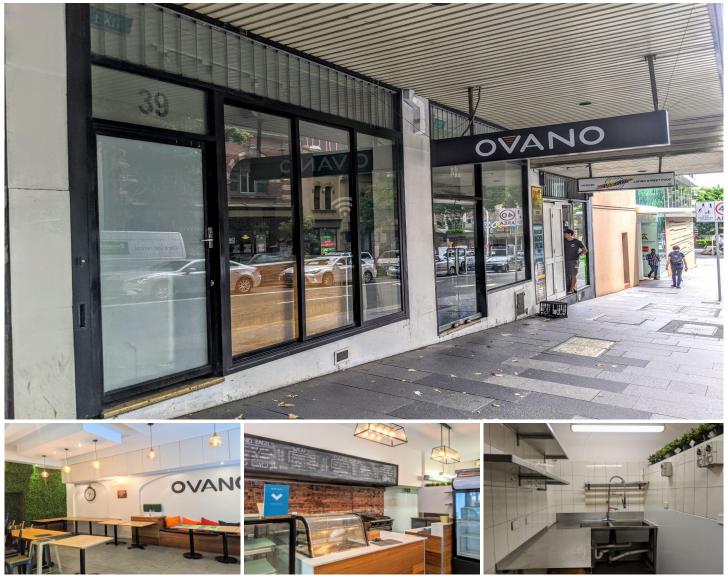

## **37-39 Erskine Street Sydney NSW**

Gunning Real Estate is pleased to present, this fitted out shop is close proximity to Darling Harbour, King Street Wharf, Barangaroo, Wynyard Station and the newly redeveloped Barrack Place. Move in and start working.

Features include:

- Flexible lease term on offer
- Shop can be leased out in one line or two separate shops
- Cafe designed decor
- Cool room and storage
- Toilets
- Available now

For more information or to inspect the property, please contact our Office on 02 9698 0222 or:

## Building Size : 100 sqm

View

- - : https://www.gunningre.com.au/lease/ns w/sydney-city/sydney/commercial/retail/ 5731670

**Daniel Gunning** 02 9698 0222