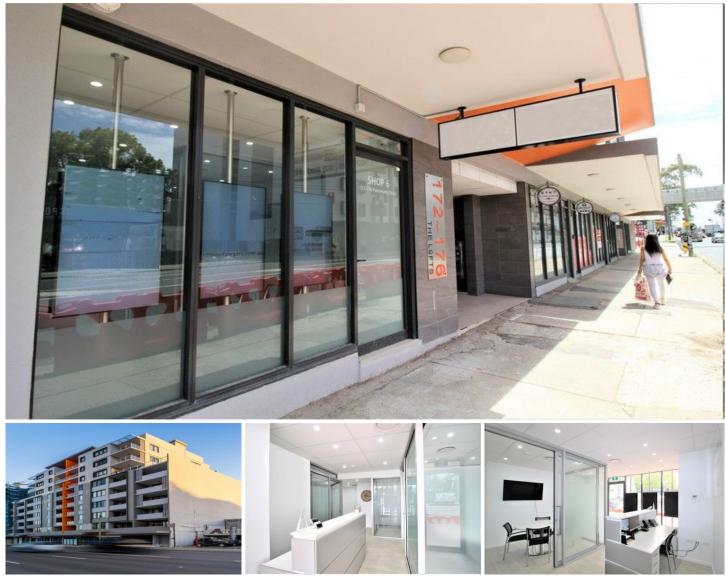

## Shop 6/172-176 Parramatta Road Homebush NSW

Gunning Real Estate is pleased to present this fully fitted and partitioned office/shop. Located on the ground floor of a mixed-use apartment and facing busy Parramatta Rd, the property is within minutes' walk from 3 train stations: Homebush, North Straithfield, and Flemington.

The property features a reception and waiting area and three glass-partitioned rooms. Own internal kitchenette and common male, female, and disabled toilets are available.

## **KEY FEATURES:**

- Internal area: 65sqm
- One (1) secure allocated car space
- Street parking available nearby
- Ducted air-conditioning in place
- Near new fitout
- Main road signage exposure

https://www.gunningre.com.au Just another WordPress site