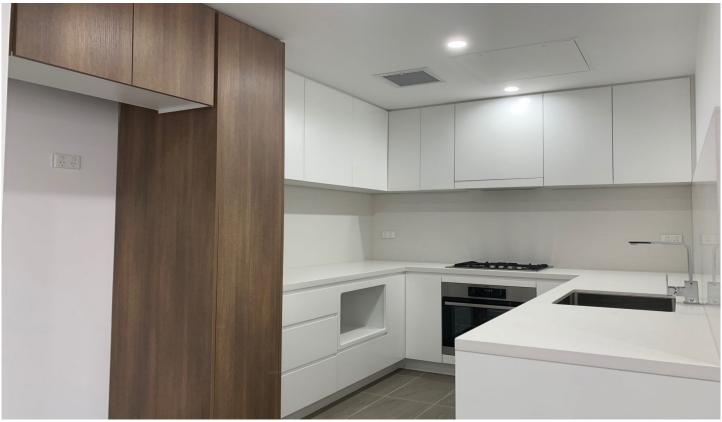

## **Property Features:**

- One generously sized bedroom with built-in wardrobe and carpeted flooring
- Spaciously sized tiled Nursery or study with balcony access
- Kitchen boasting a stone bench top, stainless steel appliances, dishwasher & gas cooking
- Ducted system conditioning to lounge & LED downlights