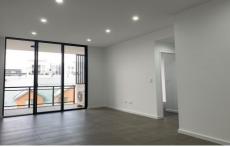

## **Property Features:**

- One generously sized bedroom with built-in wardrobe and carpeted flooring
- Spaciously sized tiled Nursery or study with balcony access
- Kitchen boasting a stone bench top, stainless steel appliances, dishwasher & gas cooking
- Ducted system conditioning to lounge & LED downlights