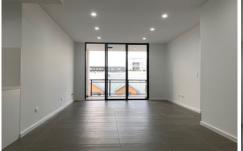

## **Property Features:**

- One generously sized bedroom with built-in wardrobe and carpeted flooring
- Spaciously sized tiled Nursery or study with balcony access
- Kitchen boasting a stone bench top, stainless steel appliances, dishwasher & gas cooking
- Ducted system conditioning to lounge & LED downlights