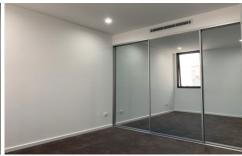

## **Property Features:**

- One generously sized bedroom with built-in wardrobe and carpeted flooring
- Spaciously sized tiled Nursery or study with balcony access
- Kitchen boasting a stone bench top, stainless steel appliances, dishwasher & gas cooking
- Ducted system conditioning to lounge & LED downlights