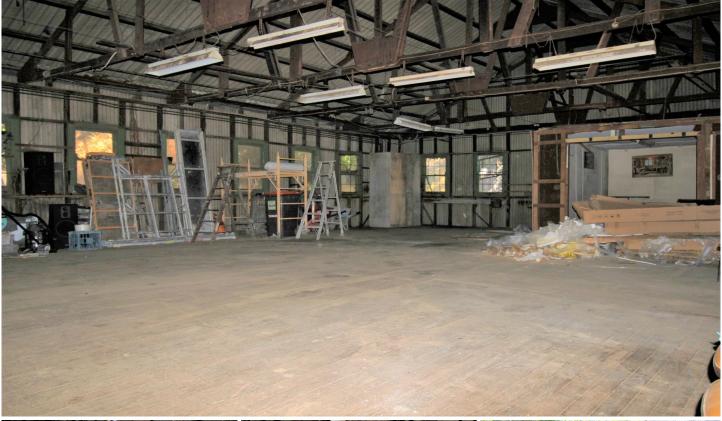

## 498B Forest Road Penshurst NSW

The property is predominantly open plan and would suit a wide variety of uses, including but not limited to storage and workshop uses (Subject to Council Approval).

The property is conveniently located close to both Hurstville and Penshurst CBDs, situated just off the prominent Forest road and is within close proximity to the intersection with King Georges Road hence providing great access to arterial roads.

## **KEY FEATURES:**

- Internal Area: 200sqm\*

- Vehicle access to loading dock

Roller door height: 2.1m\*
Roller door width: 1.9m\*
Height to beam: 3m\*

- Highest point of warehouse: 5.9m\*

Building Size: 200 sqm