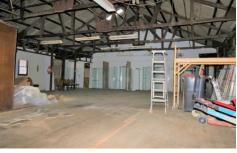

## 498B Forest Road Penshurst NSW

The property is predominantly open plan and would suit a wide variety of uses, including but not limited to storage and workshop uses (Subject to Council Approval).

The property is conveniently located close to both Hurstville and Penshurst CBDs, situated just off the prominent Forest road and is within close proximity to the intersection with King Georges Road hence providing great access to arterial roads.

## **KEY FEATURES:**

- Internal Area: 200sqm\*

- Vehicle access to loading dock

Roller door height: 2.1m\*
Roller door width: 1.9m\*
Height to beam: 3m\*

- Highest point of warehouse: 5.9m\*

Building Size: 200 sqm