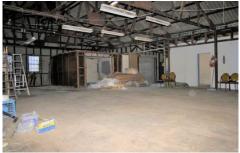

## 498B Forest Road Penshurst NSW

The property is predominantly open plan and would suit a wide variety of uses, including but not limited to storage and workshop uses (Subject to Council Approval).

The property is conveniently located close to both Hurstville and Penshurst CBDs, situated just off the prominent Forest road and is within close proximity to the intersection with King Georges Road hence providing great access to arterial roads.

## **KEY FEATURES:**

- Internal Area: 200sqm\*

- Vehicle access to loading dock

Roller door height: 2.1m\*
Roller door width: 1.9m\*
Height to beam: 3m\*

- Highest point of warehouse: 5.9m\*

Building Size: 200 sqm