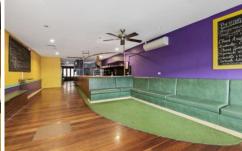

The property benefits from exposure to high volumes of both pedestrian & vehicular traffic.

Property features

- 145 sqm
- 2 x street frontages
- Liquor License (Restaurant)
- Exhaust & Grease trap.

**Building Size**: 145 sqm **Land Size**: 145 sqm