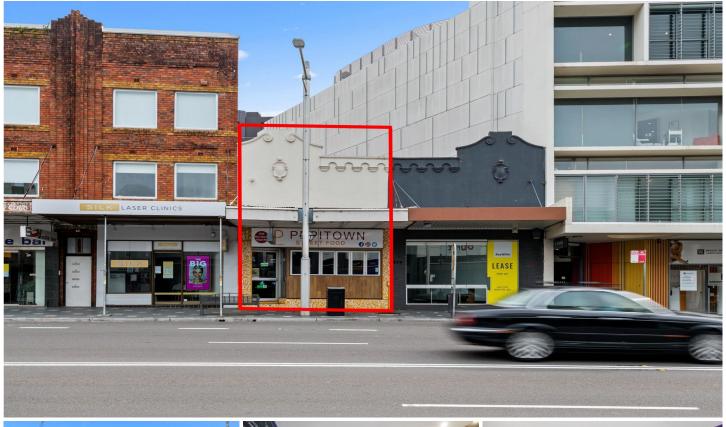

## 372 New South Head Road Double Bay NSW

Double bay is a well known food and beverage hub being home to a strong cafe culture by day and restaurant/ bar scene at night.

Located in a prime location, directly opposite The Golden Sheaf Hotel, Woollahra library which houses cafe, restaurants together with Woolworths, NAB and in close proximity Chinta Ria, St George Bank + Vintage Cellars.

The property benefits from exposure to high volumes of both pedestrian & vehicular traffic.

Property features

- 145 sqm
- 2 x street frontages
- Liquor License (Restaurant)
- Exhaust & Grease trap.

**Building Size**: 145 sqm **Land Size**: 145 sqm