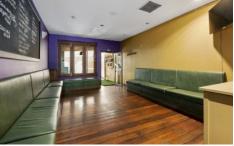

The property benefits from exposure to high volumes of both pedestrian & vehicular traffic.

Property features

- 145 sqm
- 2 x street frontages
- Liquor License (Restaurant)
- Exhaust & Grease trap.

**Building Size**: 145 sqm **Land Size**: 145 sqm