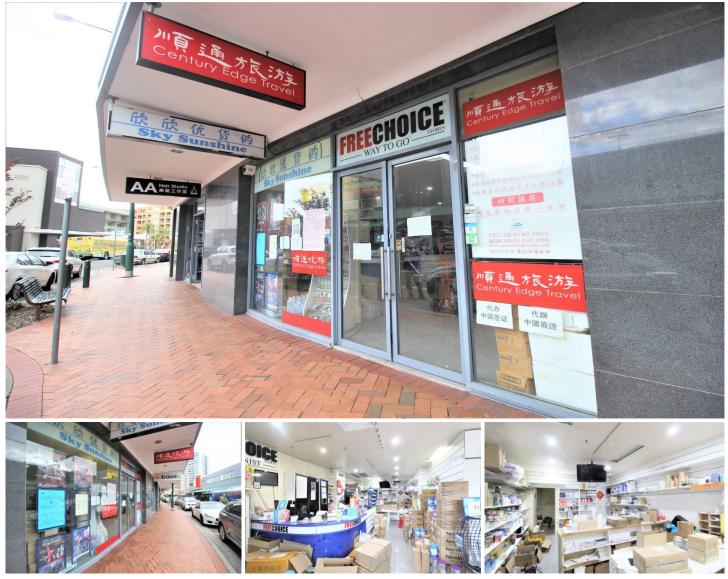

## Shop 4/14-16 Ormonde Parade Hurstville NSW

Gunning Real Estate is pleased to present this versatile shop/office/showroom opposite Hurstville train station, Hurstville Central Shopping Centre, and a major bus interchange.

The shop currently has 2 areas (retail + office) but can easily be converted into one open space.

## Key features:

- Internal area: 109sqm\*
- One (1) allocated basement car space
- Own internal toilet and kitchenette
- Ducted air-conditioning with own control
- \* Approximately

For further information or to inspect the property, please