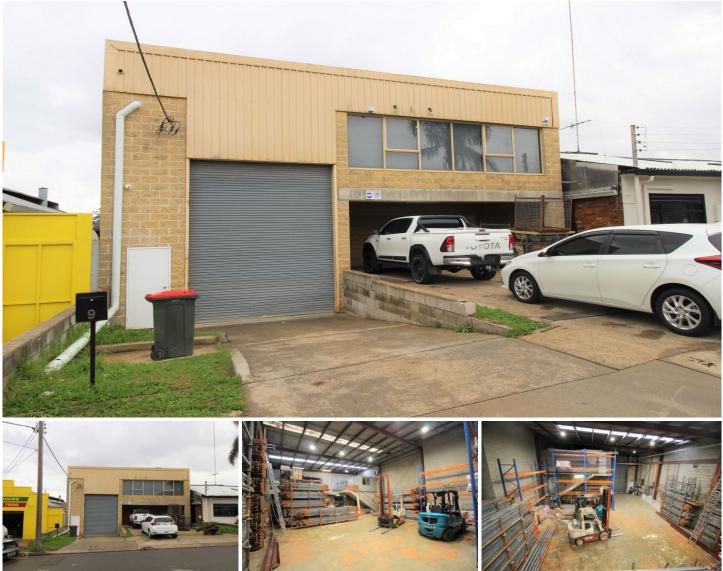

## **9 Norman Street Peakhurst NSW**

Gunning Real Estate is pleased to present this excellent high clearance, clear span warehouse.

Located in the Peakhurst/Mortdale industrial precinct, the property is situated just off Boundary Road and is accessible to the M5 via Forest Rd and King Georges Rd.

## **KEY FEATURES**

- Land area: 436sqm
- Ground floor: 290sqm\*
- Front mezzanine office: 40sqm\*
- Rear mezzanine storage + kitchenette/Lunchroom: 70sam\*
- Hence combined building areas: 400sqm\*
- Roller door clearance: 4.5m\*
- Internal height: 6.8m\* to 7.3m\*
- Toilet & Shower facilities