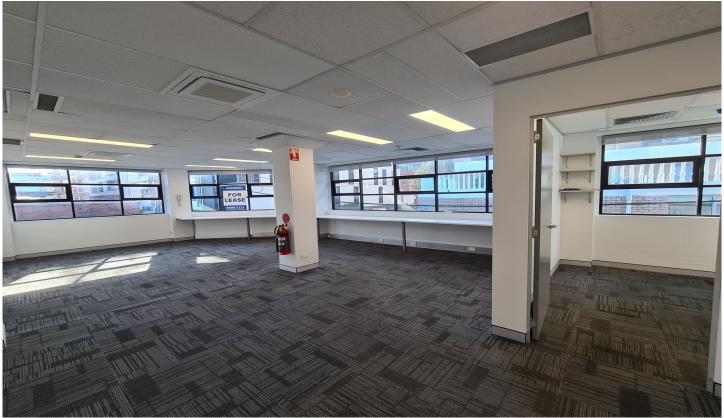

## Suite 201/15 Belvoir Street Surry Hills NSW

\*\*\*UNDER OFFER\*\*\*

Open plan layout, area 55sqm approximately

- Large windows, good natural light
- Air conditioned
- Male & female toilets
- Access to shower
- Close to Central Station
- Walking distance to shops, cafes and parks.
- Available Now

This office can be combined with another adjoining Suite to create a 102sqm Office.

Car parking in basement available at \$60 per week.

Building Size: 55 sqm

View

: https://www.gunningre.com.au/lease/ns w/eastern-suburbs/surry-hills/commercia