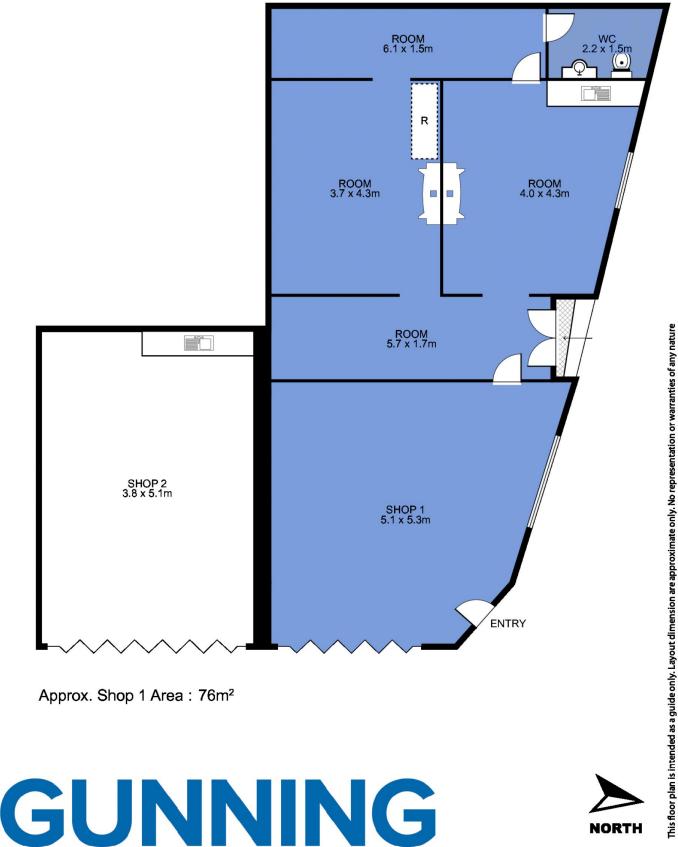

## Shop 1 / 259 Crown Street, **SURRY HILLS**

This floor plan is intended as a guide only. Layout dimension are approximate only. No representation or warranties of any nature whatsoever are given or intended. Any person using this information should rely on their own enquiries.

For more information or to inspect, please contact the

Building Size : 76 sqm Land Size

View

: 76 sqm

: https://www.gunningre.com.au/lease/ns w/eastern-suburbs/surry-hills/commercia

Tushar Bakshi 02 9698 0222