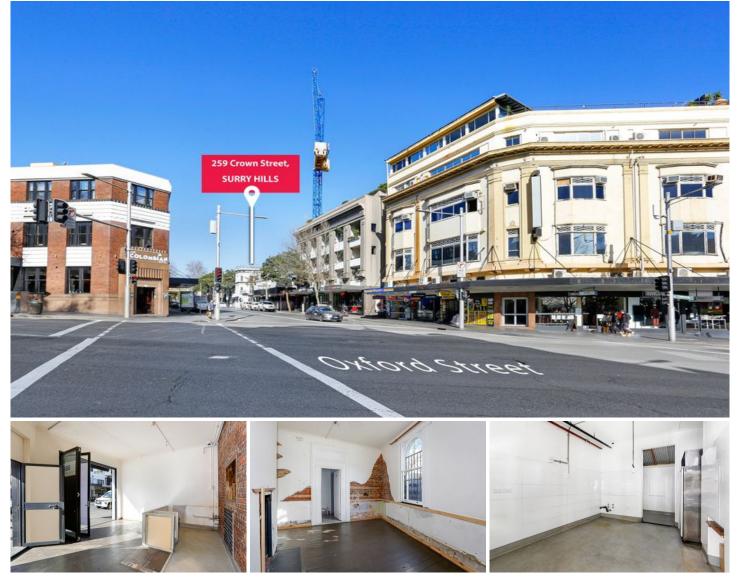

## Shop 1/259 Crown Street Surry Hills NSW

Strategically located on the corner of Crown and Goulburn Street.

Shop 1 features:

- Ground floor corner retail
- Amenities
- Partly fitted kitchen area
- Good natural light

- Excellent location with street exposure, neighbouring tenants include Grill'd burgers, KFC, Mad Mex and Rivareno Gelato.

- Close proximity to Oxford Street and restaurants

- Suitable for a wide range of uses (STCA) including hospitality, hair dresser, fashion etc.

For more information or to inspect, please contact the

Building Size : 76 sqm Land Size

View

: 76 sqm

: https://www.gunningre.com.au/lease/ns w/eastern-suburbs/surry-hills/commercia

Tushar Bakshi 02 9698 0222